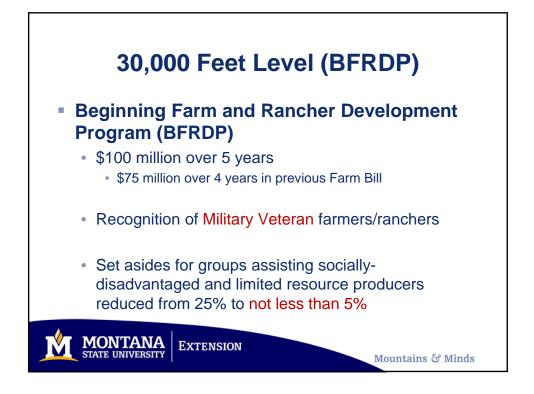

| Beginning and SDA Funding<br>5-year totals, \$ millions                      |       |              |
|------------------------------------------------------------------------------|-------|--------------|
| Program                                                                      | 2008  | 2014         |
| Beginning Farm and Rancher<br>Development Program (BFRDP)                    | \$75  | \$100        |
| Outreach and Assistance for Social<br>Disadvantaged and Veteran<br>Producers | \$75  | \$50         |
| Conservation Reserve Program –<br>Transition Incentive Program               | \$25  | \$33         |
| Federal Crop Insurance Premium<br>Reductions                                 | n.a.  | \$84         |
| Source: sustainableagriculture.net/blog/2014-drilldown-bfr-sda               |       |              |
| MONTANA EXTENSION                                                            | Mount | ains ඊ Minds |