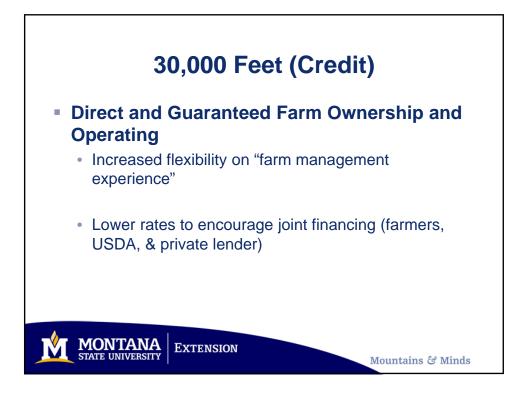

------------------------------------|-------|--------------|
| Program                                                                      | 2008  | 2014         |
| Beginning Farm and Rancher<br>Development Program (BFRDP)                    | \$75  | \$100        |
| Outreach and Assistance for Social<br>Disadvantaged and Veteran<br>Producers | \$75  | \$50         |
| Conservation Reserve Program –<br>Transition Incentive Program               | \$25  | \$33         |
| Federal Crop Insurance Premium<br>Reductions                                 | n.a.  | \$84         |
| Source: sustainableagriculture.net/blog/2014-drilldown-bfr-sda               |       |              |
| MONTANA EXTENSION                                                            | Mount | ains ඊ Minds |