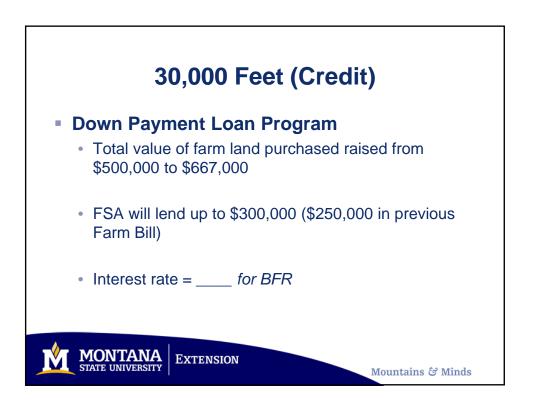

--------------------------------------|-------|--------------|
| Program                                                                      | 2008  | 2014         |
| Beginning Farm and Rancher<br>Development Program (BFRDP)                    | \$75  | \$100        |
| Outreach and Assistance for Social<br>Disadvantaged and Veteran<br>Producers | \$75  | \$50         |
| Conservation Reserve Program –<br>Transition Incentive Program               | \$25  | \$33         |
| Federal Crop Insurance Premium<br>Reductions                                 | n.a.  | \$84         |
| Source: sustainableagriculture.net/blog/2014-drilldown-bfr-sda               |       |              |
| MONTANA EXTENSION                                                            | Mount | ains ඊ Minds |