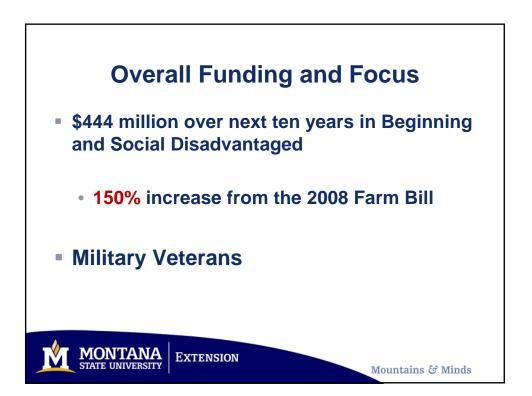

| Beginning and SDA Funding<br>5-year totals, \$ millions                      |       |              |
|------------------------------------------------------------------------------|-------|--------------|
| Program                                                                      | 2008  | 2014         |
| Beginning Farm and Rancher<br>Development Program (BFRDP)                    | \$75  | \$100        |
| Outreach and Assistance for Social<br>Disadvantaged and Veteran<br>Producers | \$75  | \$50         |
| Conservation Reserve Program –<br>Transition Incentive Program               | \$25  | \$33         |
| Federal Crop Insurance Premium<br>Reductions                                 | n.a.  | \$84         |
| Source: sustainableagriculture.net/blog/2014-drilldown-bfr-sda               |       |              |
| MONTANA EXTENSION                                                            | Mount | ains ඊ Minds |