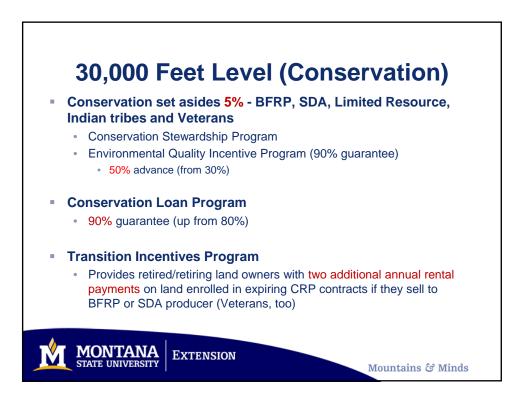

------------------------------------------|-------|--------------|
| Program                                                                      | 2008  | 2014         |
| Beginning Farm and Rancher<br>Development Program (BFRDP)                    | \$75  | \$100        |
| Outreach and Assistance for Social<br>Disadvantaged and Veteran<br>Producers | \$75  | \$50         |
| Conservation Reserve Program –<br>Transition Incentive Program               | \$25  | \$33         |
| Federal Crop Insurance Premium<br>Reductions                                 | n.a.  | \$84         |
| Source: sustainableagriculture.net/blog/2014-drilldown-bfr-sda               |       |              |
| MONTANA EXTENSION                                                            | Mount | ains ඊ Minds |