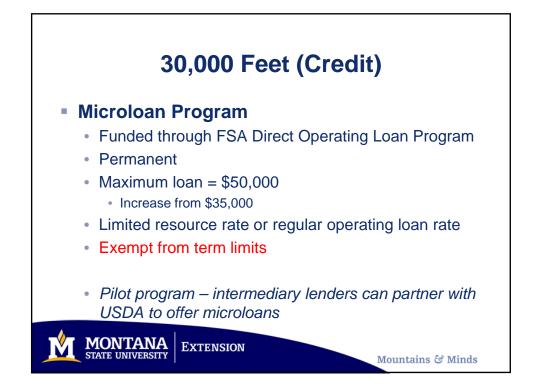

----------------------------------------|-------|--------------|
| Program                                                                      | 2008  | 2014         |
| Beginning Farm and Rancher<br>Development Program (BFRDP)                    | \$75  | \$100        |
| Outreach and Assistance for Social<br>Disadvantaged and Veteran<br>Producers | \$75  | \$50         |
| Conservation Reserve Program –<br>Transition Incentive Program               | \$25  | \$33         |
| Federal Crop Insurance Premium<br>Reductions                                 | n.a.  | \$84         |
| Source: sustainableagriculture.net/blog/2014-drilldown-bfr-sda               |       |              |
| MONTANA EXTENSION                                                            | Mount | ains ඊ Minds |