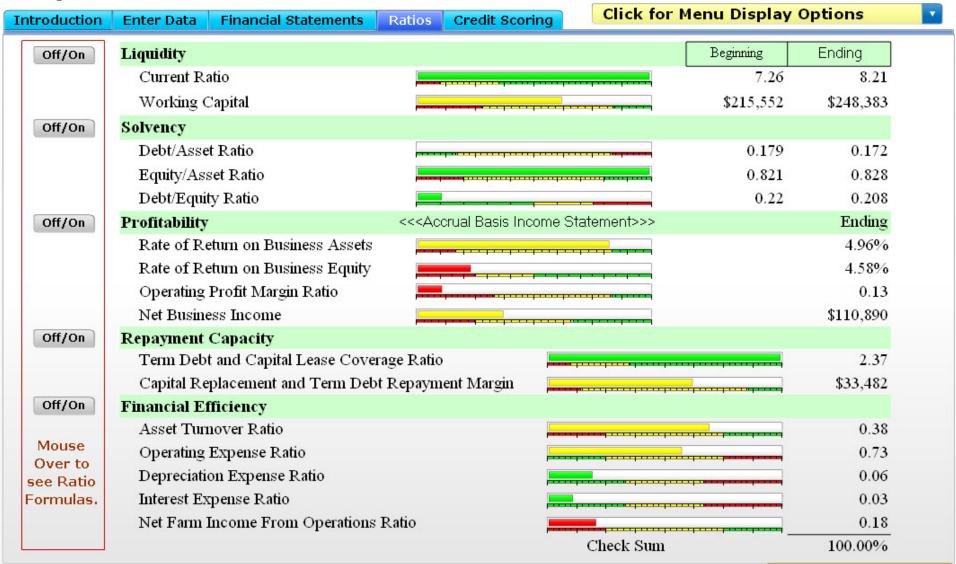

# **RDFinancial EWS Farms, Financial Conditions with Price, Yield and Land Value Adjustments.** Starting Financials:

|                                 | Assets    | _                                                                                                                                                                                                                                                                                                                                                                                                                                                                                                                                                                                                                                                                                                                                                                                                                                                                                                                                                                                                                                                                                                                                                                                                                                                                                                                                                                                                                                                                                                                                                                                                                                                                                                                                                                                                                                                                                                                                                                                                                                                                                                                              |                                    | Liabilities      |                  |                                                                                                                                                                                                                                                                                                                                                                                                                                                                                                                                                                                                                                                                                                                                                                                                                                                                                                                                                                                                                                                                                                                                                                                                                                                                                                                                                                                                                                                                                                                                                                                                                                                                                                                                                                                                                                                                                                                                                                                                                                                                                                                               |                  |                  |                |         |
|---------------------------------|-----------|--------------------------------------------------------------------------------------------------------------------------------------------------------------------------------------------------------------------------------------------------------------------------------------------------------------------------------------------------------------------------------------------------------------------------------------------------------------------------------------------------------------------------------------------------------------------------------------------------------------------------------------------------------------------------------------------------------------------------------------------------------------------------------------------------------------------------------------------------------------------------------------------------------------------------------------------------------------------------------------------------------------------------------------------------------------------------------------------------------------------------------------------------------------------------------------------------------------------------------------------------------------------------------------------------------------------------------------------------------------------------------------------------------------------------------------------------------------------------------------------------------------------------------------------------------------------------------------------------------------------------------------------------------------------------------------------------------------------------------------------------------------------------------------------------------------------------------------------------------------------------------------------------------------------------------------------------------------------------------------------------------------------------------------------------------------------------------------------------------------------------------|------------------------------------|------------------|------------------|-------------------------------------------------------------------------------------------------------------------------------------------------------------------------------------------------------------------------------------------------------------------------------------------------------------------------------------------------------------------------------------------------------------------------------------------------------------------------------------------------------------------------------------------------------------------------------------------------------------------------------------------------------------------------------------------------------------------------------------------------------------------------------------------------------------------------------------------------------------------------------------------------------------------------------------------------------------------------------------------------------------------------------------------------------------------------------------------------------------------------------------------------------------------------------------------------------------------------------------------------------------------------------------------------------------------------------------------------------------------------------------------------------------------------------------------------------------------------------------------------------------------------------------------------------------------------------------------------------------------------------------------------------------------------------------------------------------------------------------------------------------------------------------------------------------------------------------------------------------------------------------------------------------------------------------------------------------------------------------------------------------------------------------------------------------------------------------------------------------------------------|------------------|------------------|----------------|---------|
| Balance Sheet                   | Beginning | Ending                                                                                                                                                                                                                                                                                                                                                                                                                                                                                                                                                                                                                                                                                                                                                                                                                                                                                                                                                                                                                                                                                                                                                                                                                                                                                                                                                                                                                                                                                                                                                                                                                                                                                                                                                                                                                                                                                                                                                                                                                                                                                                                         |                                    | Beginning        | Ending           |                                                                                                                                                                                                                                                                                                                                                                                                                                                                                                                                                                                                                                                                                                                                                                                                                                                                                                                                                                                                                                                                                                                                                                                                                                                                                                                                                                                                                                                                                                                                                                                                                                                                                                                                                                                                                                                                                                                                                                                                                                                                                                                               | tatement - Ac    |                  |                | Income  |
| Cash on Hand                    | 25.000    |                                                                                                                                                                                                                                                                                                                                                                                                                                                                                                                                                                                                                                                                                                                                                                                                                                                                                                                                                                                                                                                                                                                                                                                                                                                                                                                                                                                                                                                                                                                                                                                                                                                                                                                                                                                                                                                                                                                                                                                                                                                                                                                                | Accounts Pavable (Exp)             | 0                | 0                | 0.0000000000000000000000000000000000000                                                                                                                                                                                                                                                                                                                                                                                                                                                                                                                                                                                                                                                                                                                                                                                                                                                                                                                                                                                                                                                                                                                                                                                                                                                                                                                                                                                                                                                                                                                                                                                                                                                                                                                                                                                                                                                                                                                                                                                                                                                                                       | ome (Net of cul  |                  |                | \$609.4 |
| Crops Held for Feed (Exp)       | 0         | 1.7                                                                                                                                                                                                                                                                                                                                                                                                                                                                                                                                                                                                                                                                                                                                                                                                                                                                                                                                                                                                                                                                                                                                                                                                                                                                                                                                                                                                                                                                                                                                                                                                                                                                                                                                                                                                                                                                                                                                                                                                                                                                                                                            | Accrued Interest (Exp)             | 12.540           | 11.889           | 100 A | h Income Adius   |                  |                |         |
| Crops Held for Sale (Inc)       | 200.000   |                                                                                                                                                                                                                                                                                                                                                                                                                                                                                                                                                                                                                                                                                                                                                                                                                                                                                                                                                                                                                                                                                                                                                                                                                                                                                                                                                                                                                                                                                                                                                                                                                                                                                                                                                                                                                                                                                                                                                                                                                                                                                                                                | Current Principal                  | 11.908           | 12.559           | 10.15.11.05.5.5.5                                                                                                                                                                                                                                                                                                                                                                                                                                                                                                                                                                                                                                                                                                                                                                                                                                                                                                                                                                                                                                                                                                                                                                                                                                                                                                                                                                                                                                                                                                                                                                                                                                                                                                                                                                                                                                                                                                                                                                                                                                                                                                             |                  | sed Brda Lvstk)  |                |         |
| Market Livestock (Inc)          | 0         | 20.50                                                                                                                                                                                                                                                                                                                                                                                                                                                                                                                                                                                                                                                                                                                                                                                                                                                                                                                                                                                                                                                                                                                                                                                                                                                                                                                                                                                                                                                                                                                                                                                                                                                                                                                                                                                                                                                                                                                                                                                                                                                                                                                          | Other Current Liability (Exp)      | 10.000           | 10.000           | Capital G                                                                                                                                                                                                                                                                                                                                                                                                                                                                                                                                                                                                                                                                                                                                                                                                                                                                                                                                                                                                                                                                                                                                                                                                                                                                                                                                                                                                                                                                                                                                                                                                                                                                                                                                                                                                                                                                                                                                                                                                                                                                                                                     |                  | eedina Lystk (No | et)            |         |
| Other Current Assets (Inc)      | 15.000    |                                                                                                                                                                                                                                                                                                                                                                                                                                                                                                                                                                                                                                                                                                                                                                                                                                                                                                                                                                                                                                                                                                                                                                                                                                                                                                                                                                                                                                                                                                                                                                                                                                                                                                                                                                                                                                                                                                                                                                                                                                                                                                                                | Short Term Notes (Exp)             | 0                | 0                |                                                                                                                                                                                                                                                                                                                                                                                                                                                                                                                                                                                                                                                                                                                                                                                                                                                                                                                                                                                                                                                                                                                                                                                                                                                                                                                                                                                                                                                                                                                                                                                                                                                                                                                                                                                                                                                                                                                                                                                                                                                                                                                               | Gross F          | Revenue          |                | \$609.4 |
| nvest Growina Crops (Exp)       | 0         | 0                                                                                                                                                                                                                                                                                                                                                                                                                                                                                                                                                                                                                                                                                                                                                                                                                                                                                                                                                                                                                                                                                                                                                                                                                                                                                                                                                                                                                                                                                                                                                                                                                                                                                                                                                                                                                                                                                                                                                                                                                                                                                                                              | Def. Tax on Current Assets         | 0                | 0                |                                                                                                                                                                                                                                                                                                                                                                                                                                                                                                                                                                                                                                                                                                                                                                                                                                                                                                                                                                                                                                                                                                                                                                                                                                                                                                                                                                                                                                                                                                                                                                                                                                                                                                                                                                                                                                                                                                                                                                                                                                                                                                                               |                  |                  |                | Expense |
| Supp.& Prepaid Exp. (Exp)       | 10.000    | 10.000                                                                                                                                                                                                                                                                                                                                                                                                                                                                                                                                                                                                                                                                                                                                                                                                                                                                                                                                                                                                                                                                                                                                                                                                                                                                                                                                                                                                                                                                                                                                                                                                                                                                                                                                                                                                                                                                                                                                                                                                                                                                                                                         | Operating Loan Carryover           | 0                | 0                | Cash Exp                                                                                                                                                                                                                                                                                                                                                                                                                                                                                                                                                                                                                                                                                                                                                                                                                                                                                                                                                                                                                                                                                                                                                                                                                                                                                                                                                                                                                                                                                                                                                                                                                                                                                                                                                                                                                                                                                                                                                                                                                                                                                                                      | ense (Excludir   | na Interest)     |                | 444.9   |
| Total Current Assets            | 250.000   | 282.831                                                                                                                                                                                                                                                                                                                                                                                                                                                                                                                                                                                                                                                                                                                                                                                                                                                                                                                                                                                                                                                                                                                                                                                                                                                                                                                                                                                                                                                                                                                                                                                                                                                                                                                                                                                                                                                                                                                                                                                                                                                                                                                        | Total Current Liab.                | 34.448           | 34.448           | Non-Cas                                                                                                                                                                                                                                                                                                                                                                                                                                                                                                                                                                                                                                                                                                                                                                                                                                                                                                                                                                                                                                                                                                                                                                                                                                                                                                                                                                                                                                                                                                                                                                                                                                                                                                                                                                                                                                                                                                                                                                                                                                                                                                                       | h Feed Invento   | rv Adiustment    |                |         |
| Non-Current Assets              |           |                                                                                                                                                                                                                                                                                                                                                                                                                                                                                                                                                                                                                                                                                                                                                                                                                                                                                                                                                                                                                                                                                                                                                                                                                                                                                                                                                                                                                                                                                                                                                                                                                                                                                                                                                                                                                                                                                                                                                                                                                                                                                                                                | Non-Current Liabilities            |                  |                  | Other No                                                                                                                                                                                                                                                                                                                                                                                                                                                                                                                                                                                                                                                                                                                                                                                                                                                                                                                                                                                                                                                                                                                                                                                                                                                                                                                                                                                                                                                                                                                                                                                                                                                                                                                                                                                                                                                                                                                                                                                                                                                                                                                      | n-Cash Non-Inf   | terest Expense   |                |         |
| Mach. & Equipment               | 325.000   | 292.500                                                                                                                                                                                                                                                                                                                                                                                                                                                                                                                                                                                                                                                                                                                                                                                                                                                                                                                                                                                                                                                                                                                                                                                                                                                                                                                                                                                                                                                                                                                                                                                                                                                                                                                                                                                                                                                                                                                                                                                                                                                                                                                        | Prin. on T.D. & C.L.               | 255.399          | 242.840          | Deprecia                                                                                                                                                                                                                                                                                                                                                                                                                                                                                                                                                                                                                                                                                                                                                                                                                                                                                                                                                                                                                                                                                                                                                                                                                                                                                                                                                                                                                                                                                                                                                                                                                                                                                                                                                                                                                                                                                                                                                                                                                                                                                                                      | tion (Land, Bld) | as. Eauip.)      |                | 34.5    |
| Breedina Livestock              | 0         | 0                                                                                                                                                                                                                                                                                                                                                                                                                                                                                                                                                                                                                                                                                                                                                                                                                                                                                                                                                                                                                                                                                                                                                                                                                                                                                                                                                                                                                                                                                                                                                                                                                                                                                                                                                                                                                                                                                                                                                                                                                                                                                                                              | Def. Tax on Long Term Assets       | 0                | 0                |                                                                                                                                                                                                                                                                                                                                                                                                                                                                                                                                                                                                                                                                                                                                                                                                                                                                                                                                                                                                                                                                                                                                                                                                                                                                                                                                                                                                                                                                                                                                                                                                                                                                                                                                                                                                                                                                                                                                                                                                                                                                                                                               | Total O          | perating Expens  | se             | 479.4   |
| Real Estate (Land, Bidas, Impr  | 1.040.000 | 1.038.000                                                                                                                                                                                                                                                                                                                                                                                                                                                                                                                                                                                                                                                                                                                                                                                                                                                                                                                                                                                                                                                                                                                                                                                                                                                                                                                                                                                                                                                                                                                                                                                                                                                                                                                                                                                                                                                                                                                                                                                                                                                                                                                      | Total Business Liab.               | 289.847          | 277.288          | Cash Int.                                                                                                                                                                                                                                                                                                                                                                                                                                                                                                                                                                                                                                                                                                                                                                                                                                                                                                                                                                                                                                                                                                                                                                                                                                                                                                                                                                                                                                                                                                                                                                                                                                                                                                                                                                                                                                                                                                                                                                                                                                                                                                                     | Exp T.D. & C.    | .L.              |                | 12.5    |
| Total Business Assets           | 1.615.000 | 1.613.331                                                                                                                                                                                                                                                                                                                                                                                                                                                                                                                                                                                                                                                                                                                                                                                                                                                                                                                                                                                                                                                                                                                                                                                                                                                                                                                                                                                                                                                                                                                                                                                                                                                                                                                                                                                                                                                                                                                                                                                                                                                                                                                      | Business Net Worth                 | 1.325.153        | 1.336.043        | Cash Int.                                                                                                                                                                                                                                                                                                                                                                                                                                                                                                                                                                                                                                                                                                                                                                                                                                                                                                                                                                                                                                                                                                                                                                                                                                                                                                                                                                                                                                                                                                                                                                                                                                                                                                                                                                                                                                                                                                                                                                                                                                                                                                                     | Exp Operatin     | ia               |                | 7.2     |
|                                 |           |                                                                                                                                                                                                                                                                                                                                                                                                                                                                                                                                                                                                                                                                                                                                                                                                                                                                                                                                                                                                                                                                                                                                                                                                                                                                                                                                                                                                                                                                                                                                                                                                                                                                                                                                                                                                                                                                                                                                                                                                                                                                                                                                | Change in Equity From Beginning    | to End of Year   | 10.890           | Non-Cas                                                                                                                                                                                                                                                                                                                                                                                                                                                                                                                                                                                                                                                                                                                                                                                                                                                                                                                                                                                                                                                                                                                                                                                                                                                                                                                                                                                                                                                                                                                                                                                                                                                                                                                                                                                                                                                                                                                                                                                                                                                                                                                       | h Interest Expe  | nse              |                | (65     |
|                                 |           |                                                                                                                                                                                                                                                                                                                                                                                                                                                                                                                                                                                                                                                                                                                                                                                                                                                                                                                                                                                                                                                                                                                                                                                                                                                                                                                                                                                                                                                                                                                                                                                                                                                                                                                                                                                                                                                                                                                                                                                                                                                                                                                                |                                    |                  |                  |                                                                                                                                                                                                                                                                                                                                                                                                                                                                                                                                                                                                                                                                                                                                                                                                                                                                                                                                                                                                                                                                                                                                                                                                                                                                                                                                                                                                                                                                                                                                                                                                                                                                                                                                                                                                                                                                                                                                                                                                                                                                                                                               | Total Ex         | 10-1 x 1000 1111 |                | \$498.5 |
| Cash Flow Statement             |           | Inflows                                                                                                                                                                                                                                                                                                                                                                                                                                                                                                                                                                                                                                                                                                                                                                                                                                                                                                                                                                                                                                                                                                                                                                                                                                                                                                                                                                                                                                                                                                                                                                                                                                                                                                                                                                                                                                                                                                                                                                                                                                                                                                                        |                                    |                  | OutFlows         |                                                                                                                                                                                                                                                                                                                                                                                                                                                                                                                                                                                                                                                                                                                                                                                                                                                                                                                                                                                                                                                                                                                                                                                                                                                                                                                                                                                                                                                                                                                                                                                                                                                                                                                                                                                                                                                                                                                                                                                                                                                                                                                               |                  |                  |                |         |
| Crop Sales & Net Insurance Pa   | vments    | 579,608                                                                                                                                                                                                                                                                                                                                                                                                                                                                                                                                                                                                                                                                                                                                                                                                                                                                                                                                                                                                                                                                                                                                                                                                                                                                                                                                                                                                                                                                                                                                                                                                                                                                                                                                                                                                                                                                                                                                                                                                                                                                                                                        | Cash Expenses                      | No Interest >    | 444.913          | Net Busir                                                                                                                                                                                                                                                                                                                                                                                                                                                                                                                                                                                                                                                                                                                                                                                                                                                                                                                                                                                                                                                                                                                                                                                                                                                                                                                                                                                                                                                                                                                                                                                                                                                                                                                                                                                                                                                                                                                                                                                                                                                                                                                     | ness Income Fr   | rom Operations   |                | 110.8   |
| Mrkt & Cull Livestock Sales     |           | 0                                                                                                                                                                                                                                                                                                                                                                                                                                                                                                                                                                                                                                                                                                                                                                                                                                                                                                                                                                                                                                                                                                                                                                                                                                                                                                                                                                                                                                                                                                                                                                                                                                                                                                                                                                                                                                                                                                                                                                                                                                                                                                                              | Other Cash Business Outlflows/E    | Expense          | 0                | Net Busir                                                                                                                                                                                                                                                                                                                                                                                                                                                                                                                                                                                                                                                                                                                                                                                                                                                                                                                                                                                                                                                                                                                                                                                                                                                                                                                                                                                                                                                                                                                                                                                                                                                                                                                                                                                                                                                                                                                                                                                                                                                                                                                     | ness Income      |                  |                | 110.8   |
| Lystk Secondary Product Sales   |           |                                                                                                                                                                                                                                                                                                                                                                                                                                                                                                                                                                                                                                                                                                                                                                                                                                                                                                                                                                                                                                                                                                                                                                                                                                                                                                                                                                                                                                                                                                                                                                                                                                                                                                                                                                                                                                                                                                                                                                                                                                                                                                                                | Cash Int. Exp T.D. & C.L.*         |                  | 12.540           |                                                                                                                                                                                                                                                                                                                                                                                                                                                                                                                                                                                                                                                                                                                                                                                                                                                                                                                                                                                                                                                                                                                                                                                                                                                                                                                                                                                                                                                                                                                                                                                                                                                                                                                                                                                                                                                                                                                                                                                                                                                                                                                               |                  | ash & Non-Casi   | h              |         |
| Government Payments             |           | 29.845                                                                                                                                                                                                                                                                                                                                                                                                                                                                                                                                                                                                                                                                                                                                                                                                                                                                                                                                                                                                                                                                                                                                                                                                                                                                                                                                                                                                                                                                                                                                                                                                                                                                                                                                                                                                                                                                                                                                                                                                                                                                                                                         | Cash Int. Exp Operating            | 7.000%           | 7.261            | Net Incon                                                                                                                                                                                                                                                                                                                                                                                                                                                                                                                                                                                                                                                                                                                                                                                                                                                                                                                                                                                                                                                                                                                                                                                                                                                                                                                                                                                                                                                                                                                                                                                                                                                                                                                                                                                                                                                                                                                                                                                                                                                                                                                     | ne               |                  |                | \$110.8 |
| Other Cash business Inflows/Ir  | come      |                                                                                                                                                                                                                                                                                                                                                                                                                                                                                                                                                                                                                                                                                                                                                                                                                                                                                                                                                                                                                                                                                                                                                                                                                                                                                                                                                                                                                                                                                                                                                                                                                                                                                                                                                                                                                                                                                                                                                                                                                                                                                                                                | Loan Prin. Payments - T.D. & C.L   |                  | 11.908           | -                                                                                                                                                                                                                                                                                                                                                                                                                                                                                                                                                                                                                                                                                                                                                                                                                                                                                                                                                                                                                                                                                                                                                                                                                                                                                                                                                                                                                                                                                                                                                                                                                                                                                                                                                                                                                                                                                                                                                                                                                                                                                                                             |                  |                  |                | Accrual |
| Operating Loan Proceeds         | 50%       | 100 TO 10 | Breeding Livestock Asset Purcha    | ·                | 0                | Statemer                                                                                                                                                                                                                                                                                                                                                                                                                                                                                                                                                                                                                                                                                                                                                                                                                                                                                                                                                                                                                                                                                                                                                                                                                                                                                                                                                                                                                                                                                                                                                                                                                                                                                                                                                                                                                                                                                                                                                                                                                                                                                                                      | nt of Owner Ea   | uitv             |                |         |
| Loan Proceeds Capital Assets    | 2         |                                                                                                                                                                                                                                                                                                                                                                                                                                                                                                                                                                                                                                                                                                                                                                                                                                                                                                                                                                                                                                                                                                                                                                                                                                                                                                                                                                                                                                                                                                                                                                                                                                                                                                                                                                                                                                                                                                                                                                                                                                                                                                                                | Mach & Equip & Real Estate Purd    |                  | ō                |                                                                                                                                                                                                                                                                                                                                                                                                                                                                                                                                                                                                                                                                                                                                                                                                                                                                                                                                                                                                                                                                                                                                                                                                                                                                                                                                                                                                                                                                                                                                                                                                                                                                                                                                                                                                                                                                                                                                                                                                                                                                                                                               | a Net Worth (Co  |                  |                | 1.325.1 |
| Non-Business Inflows/Revenue    | 4         |                                                                                                                                                                                                                                                                                                                                                                                                                                                                                                                                                                                                                                                                                                                                                                                                                                                                                                                                                                                                                                                                                                                                                                                                                                                                                                                                                                                                                                                                                                                                                                                                                                                                                                                                                                                                                                                                                                                                                                                                                                                                                                                                | Owner withdrawals                  |                  | 100,000          | Net Incon                                                                                                                                                                                                                                                                                                                                                                                                                                                                                                                                                                                                                                                                                                                                                                                                                                                                                                                                                                                                                                                                                                                                                                                                                                                                                                                                                                                                                                                                                                                                                                                                                                                                                                                                                                                                                                                                                                                                                                                                                                                                                                                     |                  |                  | +              | 110.8   |
| Other Nonfarm Inflows           | 1         | 0                                                                                                                                                                                                                                                                                                                                                                                                                                                                                                                                                                                                                                                                                                                                                                                                                                                                                                                                                                                                                                                                                                                                                                                                                                                                                                                                                                                                                                                                                                                                                                                                                                                                                                                                                                                                                                                                                                                                                                                                                                                                                                                              | Cash Taxes Paid (Income & SS)      |                  | 0                |                                                                                                                                                                                                                                                                                                                                                                                                                                                                                                                                                                                                                                                                                                                                                                                                                                                                                                                                                                                                                                                                                                                                                                                                                                                                                                                                                                                                                                                                                                                                                                                                                                                                                                                                                                                                                                                                                                                                                                                                                                                                                                                               | ness Cash Infl   | lows             | +              | 110.0   |
| Other Nonfarm Inflows           |           | 4,77                                                                                                                                                                                                                                                                                                                                                                                                                                                                                                                                                                                                                                                                                                                                                                                                                                                                                                                                                                                                                                                                                                                                                                                                                                                                                                                                                                                                                                                                                                                                                                                                                                                                                                                                                                                                                                                                                                                                                                                                                                                                                                                           | Other Cash Outflows (Not Expens    | 385)             | o o              |                                                                                                                                                                                                                                                                                                                                                                                                                                                                                                                                                                                                                                                                                                                                                                                                                                                                                                                                                                                                                                                                                                                                                                                                                                                                                                                                                                                                                                                                                                                                                                                                                                                                                                                                                                                                                                                                                                                                                                                                                                                                                                                               | ithdrawals (Ca   | 734.74           | 2              | 100.0   |
| Total Cash Inflows              |           | \$816.910                                                                                                                                                                                                                                                                                                                                                                                                                                                                                                                                                                                                                                                                                                                                                                                                                                                                                                                                                                                                                                                                                                                                                                                                                                                                                                                                                                                                                                                                                                                                                                                                                                                                                                                                                                                                                                                                                                                                                                                                                                                                                                                      |                                    | Subtotal         | \$576.622        |                                                                                                                                                                                                                                                                                                                                                                                                                                                                                                                                                                                                                                                                                                                                                                                                                                                                                                                                                                                                                                                                                                                                                                                                                                                                                                                                                                                                                                                                                                                                                                                                                                                                                                                                                                                                                                                                                                                                                                                                                                                                                                                               | uation Change    |                  | +/-            | 100.0   |
| * T.D. = Term Debt. C.L. = Capi | tal Lassa | Ψ010.510                                                                                                                                                                                                                                                                                                                                                                                                                                                                                                                                                                                                                                                                                                                                                                                                                                                                                                                                                                                                                                                                                                                                                                                                                                                                                                                                                                                                                                                                                                                                                                                                                                                                                                                                                                                                                                                                                                                                                                                                                                                                                                                       | Operating Loan Prin. Payments      | Suntottii        | \$207.457        |                                                                                                                                                                                                                                                                                                                                                                                                                                                                                                                                                                                                                                                                                                                                                                                                                                                                                                                                                                                                                                                                                                                                                                                                                                                                                                                                                                                                                                                                                                                                                                                                                                                                                                                                                                                                                                                                                                                                                                                                                                                                                                                               | d Endina Net V   |                  | =              | 1.336.0 |
| 1.D Term Debt C.L Cabi          | uai Lease |                                                                                                                                                                                                                                                                                                                                                                                                                                                                                                                                                                                                                                                                                                                                                                                                                                                                                                                                                                                                                                                                                                                                                                                                                                                                                                                                                                                                                                                                                                                                                                                                                                                                                                                                                                                                                                                                                                                                                                                                                                                                                                                                | Total Cash Outflows                |                  | \$784.079        |                                                                                                                                                                                                                                                                                                                                                                                                                                                                                                                                                                                                                                                                                                                                                                                                                                                                                                                                                                                                                                                                                                                                                                                                                                                                                                                                                                                                                                                                                                                                                                                                                                                                                                                                                                                                                                                                                                                                                                                                                                                                                                                               |                  | orth (Cost/Mrkt) | _              | 1.336.0 |
|                                 |           |                                                                                                                                                                                                                                                                                                                                                                                                                                                                                                                                                                                                                                                                                                                                                                                                                                                                                                                                                                                                                                                                                                                                                                                                                                                                                                                                                                                                                                                                                                                                                                                                                                                                                                                                                                                                                                                                                                                                                                                                                                                                                                                                | Annual Net Cash Flow (never < z    | oro)             | 57.831           | Lepoited                                                                                                                                                                                                                                                                                                                                                                                                                                                                                                                                                                                                                                                                                                                                                                                                                                                                                                                                                                                                                                                                                                                                                                                                                                                                                                                                                                                                                                                                                                                                                                                                                                                                                                                                                                                                                                                                                                                                                                                                                                                                                                                      | Discrep          |                  |                | 1.330.0 |
|                                 |           |                                                                                                                                                                                                                                                                                                                                                                                                                                                                                                                                                                                                                                                                                                                                                                                                                                                                                                                                                                                                                                                                                                                                                                                                                                                                                                                                                                                                                                                                                                                                                                                                                                                                                                                                                                                                                                                                                                                                                                                                                                                                                                                                | Militial Net Casiff low thevel - 2 | 510)             | 37.031           | -                                                                                                                                                                                                                                                                                                                                                                                                                                                                                                                                                                                                                                                                                                                                                                                                                                                                                                                                                                                                                                                                                                                                                                                                                                                                                                                                                                                                                                                                                                                                                                                                                                                                                                                                                                                                                                                                                                                                                                                                                                                                                                                             | Disciep          | Jancy            |                |         |
|                                 |           |                                                                                                                                                                                                                                                                                                                                                                                                                                                                                                                                                                                                                                                                                                                                                                                                                                                                                                                                                                                                                                                                                                                                                                                                                                                                                                                                                                                                                                                                                                                                                                                                                                                                                                                                                                                                                                                                                                                                                                                                                                                                                                                                |                                    |                  |                  |                                                                                                                                                                                                                                                                                                                                                                                                                                                                                                                                                                                                                                                                                                                                                                                                                                                                                                                                                                                                                                                                                                                                                                                                                                                                                                                                                                                                                                                                                                                                                                                                                                                                                                                                                                                                                                                                                                                                                                                                                                                                                                                               |                  |                  |                |         |
|                                 |           |                                                                                                                                                                                                                                                                                                                                                                                                                                                                                                                                                                                                                                                                                                                                                                                                                                                                                                                                                                                                                                                                                                                                                                                                                                                                                                                                                                                                                                                                                                                                                                                                                                                                                                                                                                                                                                                                                                                                                                                                                                                                                                                                |                                    |                  |                  |                                                                                                                                                                                                                                                                                                                                                                                                                                                                                                                                                                                                                                                                                                                                                                                                                                                                                                                                                                                                                                                                                                                                                                                                                                                                                                                                                                                                                                                                                                                                                                                                                                                                                                                                                                                                                                                                                                                                                                                                                                                                                                                               |                  | Save, L          | oad I          | Dalata  |
|                                 |           |                                                                                                                                                                                                                                                                                                                                                                                                                                                                                                                                                                                                                                                                                                                                                                                                                                                                                                                                                                                                                                                                                                                                                                                                                                                                                                                                                                                                                                                                                                                                                                                                                                                                                                                                                                                                                                                                                                                                                                                                                                                                                                                                |                                    |                  |                  |                                                                                                                                                                                                                                                                                                                                                                                                                                                                                                                                                                                                                                                                                                                                                                                                                                                                                                                                                                                                                                                                                                                                                                                                                                                                                                                                                                                                                                                                                                                                                                                                                                                                                                                                                                                                                                                                                                                                                                                                                                                                                                                               |                  | Save, L          | .uau, i        | Delete  |
|                                 |           |                                                                                                                                                                                                                                                                                                                                                                                                                                                                                                                                                                                                                                                                                                                                                                                                                                                                                                                                                                                                                                                                                                                                                                                                                                                                                                                                                                                                                                                                                                                                                                                                                                                                                                                                                                                                                                                                                                                                                                                                                                                                                                                                |                                    |                  |                  |                                                                                                                                                                                                                                                                                                                                                                                                                                                                                                                                                                                                                                                                                                                                                                                                                                                                                                                                                                                                                                                                                                                                                                                                                                                                                                                                                                                                                                                                                                                                                                                                                                                                                                                                                                                                                                                                                                                                                                                                                                                                                                                               |                  |                  |                |         |
|                                 |           |                                                                                                                                                                                                                                                                                                                                                                                                                                                                                                                                                                                                                                                                                                                                                                                                                                                                                                                                                                                                                                                                                                                                                                                                                                                                                                                                                                                                                                                                                                                                                                                                                                                                                                                                                                                                                                                                                                                                                                                                                                                                                                                                |                                    |                  |                  |                                                                                                                                                                                                                                                                                                                                                                                                                                                                                                                                                                                                                                                                                                                                                                                                                                                                                                                                                                                                                                                                                                                                                                                                                                                                                                                                                                                                                                                                                                                                                                                                                                                                                                                                                                                                                                                                                                                                                                                                                                                                                                                               |                  |                  |                |         |
|                                 |           |                                                                                                                                                                                                                                                                                                                                                                                                                                                                                                                                                                                                                                                                                                                                                                                                                                                                                                                                                                                                                                                                                                                                                                                                                                                                                                                                                                                                                                                                                                                                                                                                                                                                                                                                                                                                                                                                                                                                                                                                                                                                                                                                |                                    |                  |                  |                                                                                                                                                                                                                                                                                                                                                                                                                                                                                                                                                                                                                                                                                                                                                                                                                                                                                                                                                                                                                                                                                                                                                                                                                                                                                                                                                                                                                                                                                                                                                                                                                                                                                                                                                                                                                                                                                                                                                                                                                                                                                                                               |                  |                  |                |         |
| Crop Name                       | WW-Fall   | low Corn-Dryl                                                                                                                                                                                                                                                                                                                                                                                                                                                                                                                                                                                                                                                                                                                                                                                                                                                                                                                                                                                                                                                                                                                                                                                                                                                                                                                                                                                                                                                                                                                                                                                                                                                                                                                                                                                                                                                                                                                                                                                                                                                                                                                  | and IrrCornNorth Fallow            | Unused           | Unused           | Unused                                                                                                                                                                                                                                                                                                                                                                                                                                                                                                                                                                                                                                                                                                                                                                                                                                                                                                                                                                                                                                                                                                                                                                                                                                                                                                                                                                                                                                                                                                                                                                                                                                                                                                                                                                                                                                                                                                                                                                                                                                                                                                                        | Unused           | Unused           | Unuse          | ed      |
| Crop Name                       |           |                                                                                                                                                                                                                                                                                                                                                                                                                                                                                                                                                                                                                                                                                                                                                                                                                                                                                                                                                                                                                                                                                                                                                                                                                                                                                                                                                                                                                                                                                                                                                                                                                                                                                                                                                                                                                                                                                                                                                                                                                                                                                                                                |                                    |                  |                  | -                                                                                                                                                                                                                                                                                                                                                                                                                                                                                                                                                                                                                                                                                                                                                                                                                                                                                                                                                                                                                                                                                                                                                                                                                                                                                                                                                                                                                                                                                                                                                                                                                                                                                                                                                                                                                                                                                                                                                                                                                                                                                                                             |                  |                  |                |         |
| Crop Name<br>Price Per Unit     | \$5.75    | 5 \$4.00                                                                                                                                                                                                                                                                                                                                                                                                                                                                                                                                                                                                                                                                                                                                                                                                                                                                                                                                                                                                                                                                                                                                                                                                                                                                                                                                                                                                                                                                                                                                                                                                                                                                                                                                                                                                                                                                                                                                                                                                                                                                                                                       |                                    | Unused<br>\$0.00 | Unused<br>\$0.00 | Unused<br>\$0.00                                                                                                                                                                                                                                                                                                                                                                                                                                                                                                                                                                                                                                                                                                                                                                                                                                                                                                                                                                                                                                                                                                                                                                                                                                                                                                                                                                                                                                                                                                                                                                                                                                                                                                                                                                                                                                                                                                                                                                                                                                                                                                              | Unused<br>\$0.00 | Unused<br>\$0.00 | Unuse<br>\$0.0 | 00      |