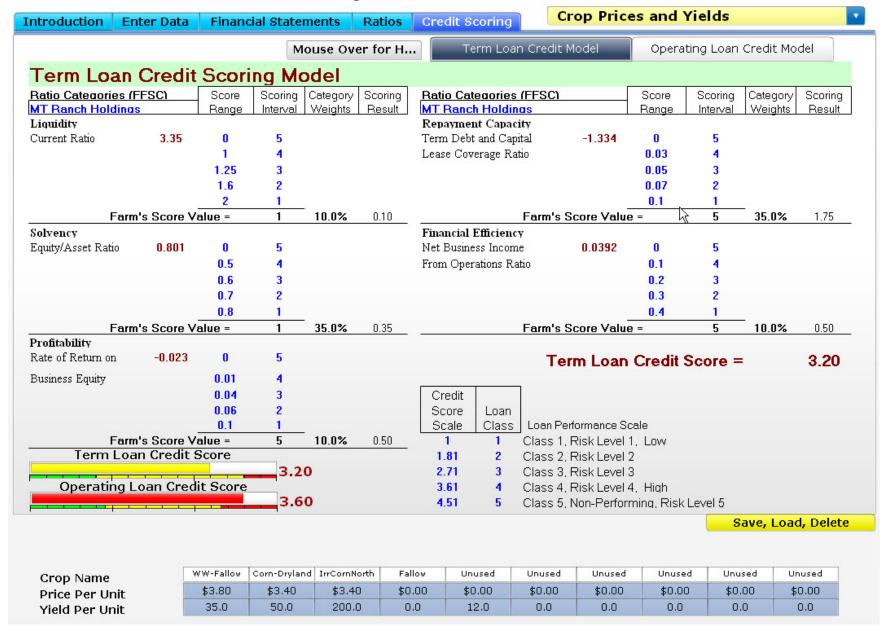

# **RDFinancial EWS Farms, Financial Conditions with Price, Yield and Land Value Adjustments.** Starting Financials:

|                                 | Assets    | _                                                                                                                                                                                                                                                                                                                                                                                                                                                                                                                                                                                                                                                                                                                                                                                                                                                                                                                                                                                                                                                                                                                                                                                                                                                                                                                                                                                                                                                                                                                                                                                                                                                                                                                                                                                                                                                                                                                                                                                                                                                                                                                              |                                    | Liabilities      |                  |                                                                                                                                                                                                                                                                                                                                                                                                                                                                                                                                                                                                                                                                                                                                                                                                                                                                                                                                                                                                                                                                                                                                                                                                                                                                                                                                                                                                                                                                                                                                                                                                                                                                                                                                                                                                                                                                                                                                                                                                                                                                                                                               |                  |                  |                |         |
|---------------------------------|-----------|--------------------------------------------------------------------------------------------------------------------------------------------------------------------------------------------------------------------------------------------------------------------------------------------------------------------------------------------------------------------------------------------------------------------------------------------------------------------------------------------------------------------------------------------------------------------------------------------------------------------------------------------------------------------------------------------------------------------------------------------------------------------------------------------------------------------------------------------------------------------------------------------------------------------------------------------------------------------------------------------------------------------------------------------------------------------------------------------------------------------------------------------------------------------------------------------------------------------------------------------------------------------------------------------------------------------------------------------------------------------------------------------------------------------------------------------------------------------------------------------------------------------------------------------------------------------------------------------------------------------------------------------------------------------------------------------------------------------------------------------------------------------------------------------------------------------------------------------------------------------------------------------------------------------------------------------------------------------------------------------------------------------------------------------------------------------------------------------------------------------------------|------------------------------------|------------------|------------------|-------------------------------------------------------------------------------------------------------------------------------------------------------------------------------------------------------------------------------------------------------------------------------------------------------------------------------------------------------------------------------------------------------------------------------------------------------------------------------------------------------------------------------------------------------------------------------------------------------------------------------------------------------------------------------------------------------------------------------------------------------------------------------------------------------------------------------------------------------------------------------------------------------------------------------------------------------------------------------------------------------------------------------------------------------------------------------------------------------------------------------------------------------------------------------------------------------------------------------------------------------------------------------------------------------------------------------------------------------------------------------------------------------------------------------------------------------------------------------------------------------------------------------------------------------------------------------------------------------------------------------------------------------------------------------------------------------------------------------------------------------------------------------------------------------------------------------------------------------------------------------------------------------------------------------------------------------------------------------------------------------------------------------------------------------------------------------------------------------------------------------|------------------|------------------|----------------|---------|
| Balance Sheet                   | Beginning | Ending                                                                                                                                                                                                                                                                                                                                                                                                                                                                                                                                                                                                                                                                                                                                                                                                                                                                                                                                                                                                                                                                                                                                                                                                                                                                                                                                                                                                                                                                                                                                                                                                                                                                                                                                                                                                                                                                                                                                                                                                                                                                                                                         |                                    | Beginning        | Ending           |                                                                                                                                                                                                                                                                                                                                                                                                                                                                                                                                                                                                                                                                                                                                                                                                                                                                                                                                                                                                                                                                                                                                                                                                                                                                                                                                                                                                                                                                                                                                                                                                                                                                                                                                                                                                                                                                                                                                                                                                                                                                                                                               | tatement - Ac    |                  |                | Income  |
| Cash on Hand                    | 25.000    |                                                                                                                                                                                                                                                                                                                                                                                                                                                                                                                                                                                                                                                                                                                                                                                                                                                                                                                                                                                                                                                                                                                                                                                                                                                                                                                                                                                                                                                                                                                                                                                                                                                                                                                                                                                                                                                                                                                                                                                                                                                                                                                                | Accounts Pavable (Exp)             | 0                | 0                | 0.0000000000000000000000000000000000000                                                                                                                                                                                                                                                                                                                                                                                                                                                                                                                                                                                                                                                                                                                                                                                                                                                                                                                                                                                                                                                                                                                                                                                                                                                                                                                                                                                                                                                                                                                                                                                                                                                                                                                                                                                                                                                                                                                                                                                                                                                                                       | ome (Net of cul  |                  |                | \$609.4 |
| Crops Held for Feed (Exp)       | 0         | 1.7                                                                                                                                                                                                                                                                                                                                                                                                                                                                                                                                                                                                                                                                                                                                                                                                                                                                                                                                                                                                                                                                                                                                                                                                                                                                                                                                                                                                                                                                                                                                                                                                                                                                                                                                                                                                                                                                                                                                                                                                                                                                                                                            | Accrued Interest (Exp)             | 12.540           | 11.889           | 100 A | h Income Adius   |                  |                |         |
| Crops Held for Sale (Inc)       | 200.000   |                                                                                                                                                                                                                                                                                                                                                                                                                                                                                                                                                                                                                                                                                                                                                                                                                                                                                                                                                                                                                                                                                                                                                                                                                                                                                                                                                                                                                                                                                                                                                                                                                                                                                                                                                                                                                                                                                                                                                                                                                                                                                                                                | Current Principal                  | 11.908           | 12.559           | 10.15.11.05.5.5.5                                                                                                                                                                                                                                                                                                                                                                                                                                                                                                                                                                                                                                                                                                                                                                                                                                                                                                                                                                                                                                                                                                                                                                                                                                                                                                                                                                                                                                                                                                                                                                                                                                                                                                                                                                                                                                                                                                                                                                                                                                                                                                             |                  | sed Brda Lvstk)  |                |         |
| Market Livestock (Inc)          | 0         | 20.50                                                                                                                                                                                                                                                                                                                                                                                                                                                                                                                                                                                                                                                                                                                                                                                                                                                                                                                                                                                                                                                                                                                                                                                                                                                                                                                                                                                                                                                                                                                                                                                                                                                                                                                                                                                                                                                                                                                                                                                                                                                                                                                          | Other Current Liability (Exp)      | 10.000           | 10.000           | Capital G                                                                                                                                                                                                                                                                                                                                                                                                                                                                                                                                                                                                                                                                                                                                                                                                                                                                                                                                                                                                                                                                                                                                                                                                                                                                                                                                                                                                                                                                                                                                                                                                                                                                                                                                                                                                                                                                                                                                                                                                                                                                                                                     |                  | eedina Lystk (No | et)            |         |
| Other Current Assets (Inc)      | 15.000    |                                                                                                                                                                                                                                                                                                                                                                                                                                                                                                                                                                                                                                                                                                                                                                                                                                                                                                                                                                                                                                                                                                                                                                                                                                                                                                                                                                                                                                                                                                                                                                                                                                                                                                                                                                                                                                                                                                                                                                                                                                                                                                                                | Short Term Notes (Exp)             | 0                | 0                |                                                                                                                                                                                                                                                                                                                                                                                                                                                                                                                                                                                                                                                                                                                                                                                                                                                                                                                                                                                                                                                                                                                                                                                                                                                                                                                                                                                                                                                                                                                                                                                                                                                                                                                                                                                                                                                                                                                                                                                                                                                                                                                               | Gross F          | Revenue          |                | \$609.4 |
| nvest Growina Crops (Exp)       | 0         | 0                                                                                                                                                                                                                                                                                                                                                                                                                                                                                                                                                                                                                                                                                                                                                                                                                                                                                                                                                                                                                                                                                                                                                                                                                                                                                                                                                                                                                                                                                                                                                                                                                                                                                                                                                                                                                                                                                                                                                                                                                                                                                                                              | Def. Tax on Current Assets         | 0                | 0                |                                                                                                                                                                                                                                                                                                                                                                                                                                                                                                                                                                                                                                                                                                                                                                                                                                                                                                                                                                                                                                                                                                                                                                                                                                                                                                                                                                                                                                                                                                                                                                                                                                                                                                                                                                                                                                                                                                                                                                                                                                                                                                                               |                  |                  |                | Expense |
| Supp.& Prepaid Exp. (Exp)       | 10.000    | 10.000                                                                                                                                                                                                                                                                                                                                                                                                                                                                                                                                                                                                                                                                                                                                                                                                                                                                                                                                                                                                                                                                                                                                                                                                                                                                                                                                                                                                                                                                                                                                                                                                                                                                                                                                                                                                                                                                                                                                                                                                                                                                                                                         | Operating Loan Carryover           | 0                | 0                | Cash Exp                                                                                                                                                                                                                                                                                                                                                                                                                                                                                                                                                                                                                                                                                                                                                                                                                                                                                                                                                                                                                                                                                                                                                                                                                                                                                                                                                                                                                                                                                                                                                                                                                                                                                                                                                                                                                                                                                                                                                                                                                                                                                                                      | ense (Excludir   | na Interest)     |                | 444.9   |
| Total Current Assets            | 250.000   | 282.831                                                                                                                                                                                                                                                                                                                                                                                                                                                                                                                                                                                                                                                                                                                                                                                                                                                                                                                                                                                                                                                                                                                                                                                                                                                                                                                                                                                                                                                                                                                                                                                                                                                                                                                                                                                                                                                                                                                                                                                                                                                                                                                        | Total Current Liab.                | 34.448           | 34.448           | Non-Cas                                                                                                                                                                                                                                                                                                                                                                                                                                                                                                                                                                                                                                                                                                                                                                                                                                                                                                                                                                                                                                                                                                                                                                                                                                                                                                                                                                                                                                                                                                                                                                                                                                                                                                                                                                                                                                                                                                                                                                                                                                                                                                                       | h Feed Invento   | rv Adiustment    |                |         |
| Non-Current Assets              |           |                                                                                                                                                                                                                                                                                                                                                                                                                                                                                                                                                                                                                                                                                                                                                                                                                                                                                                                                                                                                                                                                                                                                                                                                                                                                                                                                                                                                                                                                                                                                                                                                                                                                                                                                                                                                                                                                                                                                                                                                                                                                                                                                | Non-Current Liabilities            |                  |                  | Other No                                                                                                                                                                                                                                                                                                                                                                                                                                                                                                                                                                                                                                                                                                                                                                                                                                                                                                                                                                                                                                                                                                                                                                                                                                                                                                                                                                                                                                                                                                                                                                                                                                                                                                                                                                                                                                                                                                                                                                                                                                                                                                                      | n-Cash Non-Inf   | terest Expense   |                |         |
| Mach. & Equipment               | 325.000   | 292.500                                                                                                                                                                                                                                                                                                                                                                                                                                                                                                                                                                                                                                                                                                                                                                                                                                                                                                                                                                                                                                                                                                                                                                                                                                                                                                                                                                                                                                                                                                                                                                                                                                                                                                                                                                                                                                                                                                                                                                                                                                                                                                                        | Prin. on T.D. & C.L.               | 255.399          | 242.840          | Deprecia                                                                                                                                                                                                                                                                                                                                                                                                                                                                                                                                                                                                                                                                                                                                                                                                                                                                                                                                                                                                                                                                                                                                                                                                                                                                                                                                                                                                                                                                                                                                                                                                                                                                                                                                                                                                                                                                                                                                                                                                                                                                                                                      | tion (Land, Bld) | as. Eauip.)      |                | 34.5    |
| Breedina Livestock              | 0         | 0                                                                                                                                                                                                                                                                                                                                                                                                                                                                                                                                                                                                                                                                                                                                                                                                                                                                                                                                                                                                                                                                                                                                                                                                                                                                                                                                                                                                                                                                                                                                                                                                                                                                                                                                                                                                                                                                                                                                                                                                                                                                                                                              | Def. Tax on Long Term Assets       | 0                | 0                |                                                                                                                                                                                                                                                                                                                                                                                                                                                                                                                                                                                                                                                                                                                                                                                                                                                                                                                                                                                                                                                                                                                                                                                                                                                                                                                                                                                                                                                                                                                                                                                                                                                                                                                                                                                                                                                                                                                                                                                                                                                                                                                               | Total O          | perating Expens  | se             | 479.4   |
| Real Estate (Land, Bidas, Impr  | 1.040.000 | 1.038.000                                                                                                                                                                                                                                                                                                                                                                                                                                                                                                                                                                                                                                                                                                                                                                                                                                                                                                                                                                                                                                                                                                                                                                                                                                                                                                                                                                                                                                                                                                                                                                                                                                                                                                                                                                                                                                                                                                                                                                                                                                                                                                                      | Total Business Liab.               | 289.847          | 277.288          | Cash Int.                                                                                                                                                                                                                                                                                                                                                                                                                                                                                                                                                                                                                                                                                                                                                                                                                                                                                                                                                                                                                                                                                                                                                                                                                                                                                                                                                                                                                                                                                                                                                                                                                                                                                                                                                                                                                                                                                                                                                                                                                                                                                                                     | Exp T.D. & C.    | .L.              |                | 12.5    |
| Total Business Assets           | 1.615.000 | 1.613.331                                                                                                                                                                                                                                                                                                                                                                                                                                                                                                                                                                                                                                                                                                                                                                                                                                                                                                                                                                                                                                                                                                                                                                                                                                                                                                                                                                                                                                                                                                                                                                                                                                                                                                                                                                                                                                                                                                                                                                                                                                                                                                                      | Business Net Worth                 | 1.325.153        | 1.336.043        | Cash Int.                                                                                                                                                                                                                                                                                                                                                                                                                                                                                                                                                                                                                                                                                                                                                                                                                                                                                                                                                                                                                                                                                                                                                                                                                                                                                                                                                                                                                                                                                                                                                                                                                                                                                                                                                                                                                                                                                                                                                                                                                                                                                                                     | Exp Operatin     | ia               |                | 7.2     |
|                                 |           |                                                                                                                                                                                                                                                                                                                                                                                                                                                                                                                                                                                                                                                                                                                                                                                                                                                                                                                                                                                                                                                                                                                                                                                                                                                                                                                                                                                                                                                                                                                                                                                                                                                                                                                                                                                                                                                                                                                                                                                                                                                                                                                                | Change in Equity From Beginning    | to End of Year   | 10.890           | Non-Cas                                                                                                                                                                                                                                                                                                                                                                                                                                                                                                                                                                                                                                                                                                                                                                                                                                                                                                                                                                                                                                                                                                                                                                                                                                                                                                                                                                                                                                                                                                                                                                                                                                                                                                                                                                                                                                                                                                                                                                                                                                                                                                                       | h Interest Expe  | nse              |                | (65     |
|                                 |           |                                                                                                                                                                                                                                                                                                                                                                                                                                                                                                                                                                                                                                                                                                                                                                                                                                                                                                                                                                                                                                                                                                                                                                                                                                                                                                                                                                                                                                                                                                                                                                                                                                                                                                                                                                                                                                                                                                                                                                                                                                                                                                                                |                                    |                  |                  |                                                                                                                                                                                                                                                                                                                                                                                                                                                                                                                                                                                                                                                                                                                                                                                                                                                                                                                                                                                                                                                                                                                                                                                                                                                                                                                                                                                                                                                                                                                                                                                                                                                                                                                                                                                                                                                                                                                                                                                                                                                                                                                               | Total Ex         | 10-1 x 1000 1111 |                | \$498.5 |
| Cash Flow Statement             |           | Inflows                                                                                                                                                                                                                                                                                                                                                                                                                                                                                                                                                                                                                                                                                                                                                                                                                                                                                                                                                                                                                                                                                                                                                                                                                                                                                                                                                                                                                                                                                                                                                                                                                                                                                                                                                                                                                                                                                                                                                                                                                                                                                                                        |                                    |                  | OutFlows         |                                                                                                                                                                                                                                                                                                                                                                                                                                                                                                                                                                                                                                                                                                                                                                                                                                                                                                                                                                                                                                                                                                                                                                                                                                                                                                                                                                                                                                                                                                                                                                                                                                                                                                                                                                                                                                                                                                                                                                                                                                                                                                                               |                  |                  |                |         |
| Crop Sales & Net Insurance Pa   | vments    | 579,608                                                                                                                                                                                                                                                                                                                                                                                                                                                                                                                                                                                                                                                                                                                                                                                                                                                                                                                                                                                                                                                                                                                                                                                                                                                                                                                                                                                                                                                                                                                                                                                                                                                                                                                                                                                                                                                                                                                                                                                                                                                                                                                        | Cash Expenses                      | No Interest >    | 444.913          | Net Busir                                                                                                                                                                                                                                                                                                                                                                                                                                                                                                                                                                                                                                                                                                                                                                                                                                                                                                                                                                                                                                                                                                                                                                                                                                                                                                                                                                                                                                                                                                                                                                                                                                                                                                                                                                                                                                                                                                                                                                                                                                                                                                                     | ness Income Fr   | rom Operations   |                | 110.8   |
| Mrkt & Cull Livestock Sales     |           | 0                                                                                                                                                                                                                                                                                                                                                                                                                                                                                                                                                                                                                                                                                                                                                                                                                                                                                                                                                                                                                                                                                                                                                                                                                                                                                                                                                                                                                                                                                                                                                                                                                                                                                                                                                                                                                                                                                                                                                                                                                                                                                                                              | Other Cash Business Outlflows/E    | Expense          | 0                | Net Busir                                                                                                                                                                                                                                                                                                                                                                                                                                                                                                                                                                                                                                                                                                                                                                                                                                                                                                                                                                                                                                                                                                                                                                                                                                                                                                                                                                                                                                                                                                                                                                                                                                                                                                                                                                                                                                                                                                                                                                                                                                                                                                                     | ness Income      |                  |                | 110.8   |
| Lystk Secondary Product Sales   |           |                                                                                                                                                                                                                                                                                                                                                                                                                                                                                                                                                                                                                                                                                                                                                                                                                                                                                                                                                                                                                                                                                                                                                                                                                                                                                                                                                                                                                                                                                                                                                                                                                                                                                                                                                                                                                                                                                                                                                                                                                                                                                                                                | Cash Int. Exp T.D. & C.L.*         |                  | 12.540           |                                                                                                                                                                                                                                                                                                                                                                                                                                                                                                                                                                                                                                                                                                                                                                                                                                                                                                                                                                                                                                                                                                                                                                                                                                                                                                                                                                                                                                                                                                                                                                                                                                                                                                                                                                                                                                                                                                                                                                                                                                                                                                                               |                  | ash & Non-Casi   | h              |         |
| Government Payments             |           | 29.845                                                                                                                                                                                                                                                                                                                                                                                                                                                                                                                                                                                                                                                                                                                                                                                                                                                                                                                                                                                                                                                                                                                                                                                                                                                                                                                                                                                                                                                                                                                                                                                                                                                                                                                                                                                                                                                                                                                                                                                                                                                                                                                         | Cash Int. Exp Operating            | 7.000%           | 7.261            | Net Incon                                                                                                                                                                                                                                                                                                                                                                                                                                                                                                                                                                                                                                                                                                                                                                                                                                                                                                                                                                                                                                                                                                                                                                                                                                                                                                                                                                                                                                                                                                                                                                                                                                                                                                                                                                                                                                                                                                                                                                                                                                                                                                                     | ne               |                  |                | \$110.8 |
| Other Cash business Inflows/Ir  | come      |                                                                                                                                                                                                                                                                                                                                                                                                                                                                                                                                                                                                                                                                                                                                                                                                                                                                                                                                                                                                                                                                                                                                                                                                                                                                                                                                                                                                                                                                                                                                                                                                                                                                                                                                                                                                                                                                                                                                                                                                                                                                                                                                | Loan Prin. Payments - T.D. & C.L   |                  | 11.908           | -                                                                                                                                                                                                                                                                                                                                                                                                                                                                                                                                                                                                                                                                                                                                                                                                                                                                                                                                                                                                                                                                                                                                                                                                                                                                                                                                                                                                                                                                                                                                                                                                                                                                                                                                                                                                                                                                                                                                                                                                                                                                                                                             |                  |                  |                | Accrual |
| Operating Loan Proceeds         | 50%       | 100 TO 10 | Breeding Livestock Asset Purcha    | ·                | 0                | Statemer                                                                                                                                                                                                                                                                                                                                                                                                                                                                                                                                                                                                                                                                                                                                                                                                                                                                                                                                                                                                                                                                                                                                                                                                                                                                                                                                                                                                                                                                                                                                                                                                                                                                                                                                                                                                                                                                                                                                                                                                                                                                                                                      | nt of Owner Ea   | uitv             |                |         |
| Loan Proceeds Capital Assets    | 2         |                                                                                                                                                                                                                                                                                                                                                                                                                                                                                                                                                                                                                                                                                                                                                                                                                                                                                                                                                                                                                                                                                                                                                                                                                                                                                                                                                                                                                                                                                                                                                                                                                                                                                                                                                                                                                                                                                                                                                                                                                                                                                                                                | Mach & Equip & Real Estate Purd    |                  | ō                |                                                                                                                                                                                                                                                                                                                                                                                                                                                                                                                                                                                                                                                                                                                                                                                                                                                                                                                                                                                                                                                                                                                                                                                                                                                                                                                                                                                                                                                                                                                                                                                                                                                                                                                                                                                                                                                                                                                                                                                                                                                                                                                               | a Net Worth (Co  |                  |                | 1.325.1 |
| Non-Business Inflows/Revenue    | 4         |                                                                                                                                                                                                                                                                                                                                                                                                                                                                                                                                                                                                                                                                                                                                                                                                                                                                                                                                                                                                                                                                                                                                                                                                                                                                                                                                                                                                                                                                                                                                                                                                                                                                                                                                                                                                                                                                                                                                                                                                                                                                                                                                | Owner withdrawals                  |                  | 100,000          | Net Incon                                                                                                                                                                                                                                                                                                                                                                                                                                                                                                                                                                                                                                                                                                                                                                                                                                                                                                                                                                                                                                                                                                                                                                                                                                                                                                                                                                                                                                                                                                                                                                                                                                                                                                                                                                                                                                                                                                                                                                                                                                                                                                                     |                  |                  | +              | 110.8   |
| Other Nonfarm Inflows           | 1         | 0                                                                                                                                                                                                                                                                                                                                                                                                                                                                                                                                                                                                                                                                                                                                                                                                                                                                                                                                                                                                                                                                                                                                                                                                                                                                                                                                                                                                                                                                                                                                                                                                                                                                                                                                                                                                                                                                                                                                                                                                                                                                                                                              | Cash Taxes Paid (Income & SS)      |                  | 0                |                                                                                                                                                                                                                                                                                                                                                                                                                                                                                                                                                                                                                                                                                                                                                                                                                                                                                                                                                                                                                                                                                                                                                                                                                                                                                                                                                                                                                                                                                                                                                                                                                                                                                                                                                                                                                                                                                                                                                                                                                                                                                                                               | ness Cash Infl   | lows             | +              | 110.0   |
| Other Nonfarm Inflows           |           | 4,77                                                                                                                                                                                                                                                                                                                                                                                                                                                                                                                                                                                                                                                                                                                                                                                                                                                                                                                                                                                                                                                                                                                                                                                                                                                                                                                                                                                                                                                                                                                                                                                                                                                                                                                                                                                                                                                                                                                                                                                                                                                                                                                           | Other Cash Outflows (Not Expens    | 385)             | o o              |                                                                                                                                                                                                                                                                                                                                                                                                                                                                                                                                                                                                                                                                                                                                                                                                                                                                                                                                                                                                                                                                                                                                                                                                                                                                                                                                                                                                                                                                                                                                                                                                                                                                                                                                                                                                                                                                                                                                                                                                                                                                                                                               | ithdrawals (Ca   | 734.74           | 2              | 100.0   |
| Total Cash Inflows              |           | \$816.910                                                                                                                                                                                                                                                                                                                                                                                                                                                                                                                                                                                                                                                                                                                                                                                                                                                                                                                                                                                                                                                                                                                                                                                                                                                                                                                                                                                                                                                                                                                                                                                                                                                                                                                                                                                                                                                                                                                                                                                                                                                                                                                      |                                    | Subtotal         | \$576.622        |                                                                                                                                                                                                                                                                                                                                                                                                                                                                                                                                                                                                                                                                                                                                                                                                                                                                                                                                                                                                                                                                                                                                                                                                                                                                                                                                                                                                                                                                                                                                                                                                                                                                                                                                                                                                                                                                                                                                                                                                                                                                                                                               | uation Change    |                  | +/-            | 100.0   |
| * T.D. = Term Debt. C.L. = Capi | tal Lassa | Ψ010.510                                                                                                                                                                                                                                                                                                                                                                                                                                                                                                                                                                                                                                                                                                                                                                                                                                                                                                                                                                                                                                                                                                                                                                                                                                                                                                                                                                                                                                                                                                                                                                                                                                                                                                                                                                                                                                                                                                                                                                                                                                                                                                                       | Operating Loan Prin. Payments      | Suntottii        | \$207.457        |                                                                                                                                                                                                                                                                                                                                                                                                                                                                                                                                                                                                                                                                                                                                                                                                                                                                                                                                                                                                                                                                                                                                                                                                                                                                                                                                                                                                                                                                                                                                                                                                                                                                                                                                                                                                                                                                                                                                                                                                                                                                                                                               | d Endina Net V   |                  | =              | 1.336.0 |
| 1.D Term Debt C.L Cabi          | uai Lease |                                                                                                                                                                                                                                                                                                                                                                                                                                                                                                                                                                                                                                                                                                                                                                                                                                                                                                                                                                                                                                                                                                                                                                                                                                                                                                                                                                                                                                                                                                                                                                                                                                                                                                                                                                                                                                                                                                                                                                                                                                                                                                                                | Total Cash Outflows                |                  | \$784.079        |                                                                                                                                                                                                                                                                                                                                                                                                                                                                                                                                                                                                                                                                                                                                                                                                                                                                                                                                                                                                                                                                                                                                                                                                                                                                                                                                                                                                                                                                                                                                                                                                                                                                                                                                                                                                                                                                                                                                                                                                                                                                                                                               |                  | orth (Cost/Mrkt) | _              | 1.336.0 |
|                                 |           |                                                                                                                                                                                                                                                                                                                                                                                                                                                                                                                                                                                                                                                                                                                                                                                                                                                                                                                                                                                                                                                                                                                                                                                                                                                                                                                                                                                                                                                                                                                                                                                                                                                                                                                                                                                                                                                                                                                                                                                                                                                                                                                                | Annual Net Cash Flow (never < z    | oro)             | 57.831           | Lepoited                                                                                                                                                                                                                                                                                                                                                                                                                                                                                                                                                                                                                                                                                                                                                                                                                                                                                                                                                                                                                                                                                                                                                                                                                                                                                                                                                                                                                                                                                                                                                                                                                                                                                                                                                                                                                                                                                                                                                                                                                                                                                                                      | Discrep          |                  |                | 1.330.0 |
|                                 |           |                                                                                                                                                                                                                                                                                                                                                                                                                                                                                                                                                                                                                                                                                                                                                                                                                                                                                                                                                                                                                                                                                                                                                                                                                                                                                                                                                                                                                                                                                                                                                                                                                                                                                                                                                                                                                                                                                                                                                                                                                                                                                                                                | Militial Net Casiff low thevel - 2 | 510)             | 37.031           | -                                                                                                                                                                                                                                                                                                                                                                                                                                                                                                                                                                                                                                                                                                                                                                                                                                                                                                                                                                                                                                                                                                                                                                                                                                                                                                                                                                                                                                                                                                                                                                                                                                                                                                                                                                                                                                                                                                                                                                                                                                                                                                                             | Disciep          | Jancy            |                |         |
|                                 |           |                                                                                                                                                                                                                                                                                                                                                                                                                                                                                                                                                                                                                                                                                                                                                                                                                                                                                                                                                                                                                                                                                                                                                                                                                                                                                                                                                                                                                                                                                                                                                                                                                                                                                                                                                                                                                                                                                                                                                                                                                                                                                                                                |                                    |                  |                  |                                                                                                                                                                                                                                                                                                                                                                                                                                                                                                                                                                                                                                                                                                                                                                                                                                                                                                                                                                                                                                                                                                                                                                                                                                                                                                                                                                                                                                                                                                                                                                                                                                                                                                                                                                                                                                                                                                                                                                                                                                                                                                                               |                  |                  |                |         |
|                                 |           |                                                                                                                                                                                                                                                                                                                                                                                                                                                                                                                                                                                                                                                                                                                                                                                                                                                                                                                                                                                                                                                                                                                                                                                                                                                                                                                                                                                                                                                                                                                                                                                                                                                                                                                                                                                                                                                                                                                                                                                                                                                                                                                                |                                    |                  |                  |                                                                                                                                                                                                                                                                                                                                                                                                                                                                                                                                                                                                                                                                                                                                                                                                                                                                                                                                                                                                                                                                                                                                                                                                                                                                                                                                                                                                                                                                                                                                                                                                                                                                                                                                                                                                                                                                                                                                                                                                                                                                                                                               |                  | Save, L          | oad I          | Dalata  |
|                                 |           |                                                                                                                                                                                                                                                                                                                                                                                                                                                                                                                                                                                                                                                                                                                                                                                                                                                                                                                                                                                                                                                                                                                                                                                                                                                                                                                                                                                                                                                                                                                                                                                                                                                                                                                                                                                                                                                                                                                                                                                                                                                                                                                                |                                    |                  |                  |                                                                                                                                                                                                                                                                                                                                                                                                                                                                                                                                                                                                                                                                                                                                                                                                                                                                                                                                                                                                                                                                                                                                                                                                                                                                                                                                                                                                                                                                                                                                                                                                                                                                                                                                                                                                                                                                                                                                                                                                                                                                                                                               |                  | Save, L          | .uau, i        | Delete  |
|                                 |           |                                                                                                                                                                                                                                                                                                                                                                                                                                                                                                                                                                                                                                                                                                                                                                                                                                                                                                                                                                                                                                                                                                                                                                                                                                                                                                                                                                                                                                                                                                                                                                                                                                                                                                                                                                                                                                                                                                                                                                                                                                                                                                                                |                                    |                  |                  |                                                                                                                                                                                                                                                                                                                                                                                                                                                                                                                                                                                                                                                                                                                                                                                                                                                                                                                                                                                                                                                                                                                                                                                                                                                                                                                                                                                                                                                                                                                                                                                                                                                                                                                                                                                                                                                                                                                                                                                                                                                                                                                               |                  |                  |                |         |
|                                 |           |                                                                                                                                                                                                                                                                                                                                                                                                                                                                                                                                                                                                                                                                                                                                                                                                                                                                                                                                                                                                                                                                                                                                                                                                                                                                                                                                                                                                                                                                                                                                                                                                                                                                                                                                                                                                                                                                                                                                                                                                                                                                                                                                |                                    |                  |                  |                                                                                                                                                                                                                                                                                                                                                                                                                                                                                                                                                                                                                                                                                                                                                                                                                                                                                                                                                                                                                                                                                                                                                                                                                                                                                                                                                                                                                                                                                                                                                                                                                                                                                                                                                                                                                                                                                                                                                                                                                                                                                                                               |                  |                  |                |         |
|                                 |           |                                                                                                                                                                                                                                                                                                                                                                                                                                                                                                                                                                                                                                                                                                                                                                                                                                                                                                                                                                                                                                                                                                                                                                                                                                                                                                                                                                                                                                                                                                                                                                                                                                                                                                                                                                                                                                                                                                                                                                                                                                                                                                                                |                                    |                  |                  |                                                                                                                                                                                                                                                                                                                                                                                                                                                                                                                                                                                                                                                                                                                                                                                                                                                                                                                                                                                                                                                                                                                                                                                                                                                                                                                                                                                                                                                                                                                                                                                                                                                                                                                                                                                                                                                                                                                                                                                                                                                                                                                               |                  |                  |                |         |
| Crop Name                       | WW-Fall   | low Corn-Dryl                                                                                                                                                                                                                                                                                                                                                                                                                                                                                                                                                                                                                                                                                                                                                                                                                                                                                                                                                                                                                                                                                                                                                                                                                                                                                                                                                                                                                                                                                                                                                                                                                                                                                                                                                                                                                                                                                                                                                                                                                                                                                                                  | and IrrCornNorth Fallow            | Unused           | Unused           | Unused                                                                                                                                                                                                                                                                                                                                                                                                                                                                                                                                                                                                                                                                                                                                                                                                                                                                                                                                                                                                                                                                                                                                                                                                                                                                                                                                                                                                                                                                                                                                                                                                                                                                                                                                                                                                                                                                                                                                                                                                                                                                                                                        | Unused           | Unused           | Unuse          | ed      |
| Crop Name                       |           |                                                                                                                                                                                                                                                                                                                                                                                                                                                                                                                                                                                                                                                                                                                                                                                                                                                                                                                                                                                                                                                                                                                                                                                                                                                                                                                                                                                                                                                                                                                                                                                                                                                                                                                                                                                                                                                                                                                                                                                                                                                                                                                                |                                    |                  |                  | -                                                                                                                                                                                                                                                                                                                                                                                                                                                                                                                                                                                                                                                                                                                                                                                                                                                                                                                                                                                                                                                                                                                                                                                                                                                                                                                                                                                                                                                                                                                                                                                                                                                                                                                                                                                                                                                                                                                                                                                                                                                                                                                             |                  |                  |                |         |
| Crop Name<br>Price Per Unit     | \$5.75    | 5 \$4.00                                                                                                                                                                                                                                                                                                                                                                                                                                                                                                                                                                                                                                                                                                                                                                                                                                                                                                                                                                                                                                                                                                                                                                                                                                                                                                                                                                                                                                                                                                                                                                                                                                                                                                                                                                                                                                                                                                                                                                                                                                                                                                                       |                                    | Unused<br>\$0.00 | Unused<br>\$0.00 | Unused<br>\$0.00                                                                                                                                                                                                                                                                                                                                                                                                                                                                                                                                                                                                                                                                                                                                                                                                                                                                                                                                                                                                                                                                                                                                                                                                                                                                                                                                                                                                                                                                                                                                                                                                                                                                                                                                                                                                                                                                                                                                                                                                                                                                                                              | Unused<br>\$0.00 | Unused<br>\$0.00 | Unuse<br>\$0.0 | 00      |