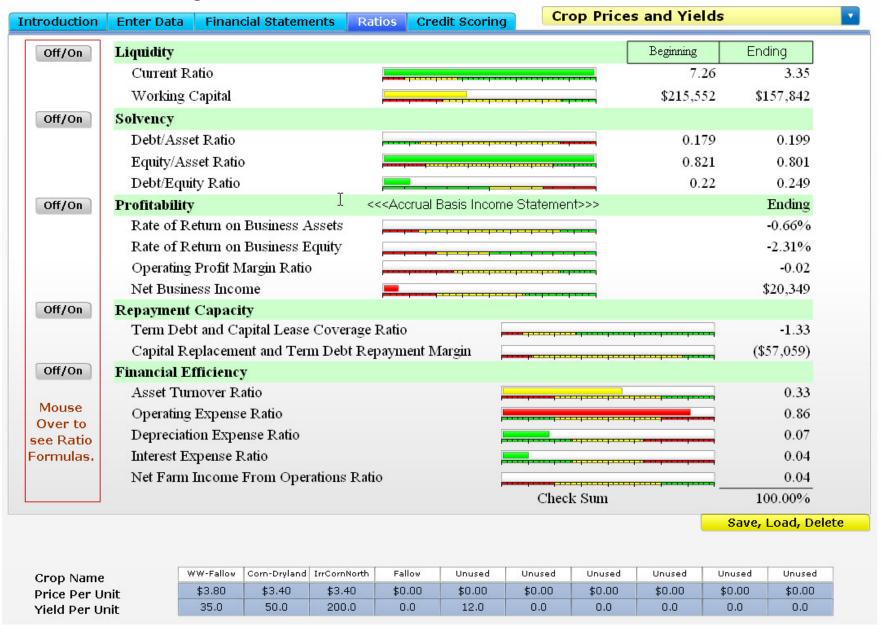

# **RDFinancial EWS Farms, Financial Conditions with Price, Yield and Land Value Adjustments.** Starting Financials:

|                                 | Assets    | _                                                                                                                                                                                                                                                                                                                                                                                                                                                                                                                                                                                                                                                                                                                                                                                                                                                                                                                                                                                                                                                                                                                                                                                                                                                                                                                                                                                                                                                                                                                                                                                                                                                                                                                                                                                                                                                                                                                                                                                                                                                                                                                              |                                    | Liabilities      |                  |                                                                                                                                                                                                                                                                                                                                                                                                                                                                                                                                                                                                                                                                                                                                                                                                                                                                                                                                                                                                                                                                                                                                                                                                                                                                                                                                                                                                                                                                                                                                                                                                                                                                                                                                                                                                                                                                                                                                                                                                                                                                                                                               |                  |                  |                |         |
|---------------------------------|-----------|--------------------------------------------------------------------------------------------------------------------------------------------------------------------------------------------------------------------------------------------------------------------------------------------------------------------------------------------------------------------------------------------------------------------------------------------------------------------------------------------------------------------------------------------------------------------------------------------------------------------------------------------------------------------------------------------------------------------------------------------------------------------------------------------------------------------------------------------------------------------------------------------------------------------------------------------------------------------------------------------------------------------------------------------------------------------------------------------------------------------------------------------------------------------------------------------------------------------------------------------------------------------------------------------------------------------------------------------------------------------------------------------------------------------------------------------------------------------------------------------------------------------------------------------------------------------------------------------------------------------------------------------------------------------------------------------------------------------------------------------------------------------------------------------------------------------------------------------------------------------------------------------------------------------------------------------------------------------------------------------------------------------------------------------------------------------------------------------------------------------------------|------------------------------------|------------------|------------------|-------------------------------------------------------------------------------------------------------------------------------------------------------------------------------------------------------------------------------------------------------------------------------------------------------------------------------------------------------------------------------------------------------------------------------------------------------------------------------------------------------------------------------------------------------------------------------------------------------------------------------------------------------------------------------------------------------------------------------------------------------------------------------------------------------------------------------------------------------------------------------------------------------------------------------------------------------------------------------------------------------------------------------------------------------------------------------------------------------------------------------------------------------------------------------------------------------------------------------------------------------------------------------------------------------------------------------------------------------------------------------------------------------------------------------------------------------------------------------------------------------------------------------------------------------------------------------------------------------------------------------------------------------------------------------------------------------------------------------------------------------------------------------------------------------------------------------------------------------------------------------------------------------------------------------------------------------------------------------------------------------------------------------------------------------------------------------------------------------------------------------|------------------|------------------|----------------|---------|
| Balance Sheet                   | Beginning | Ending                                                                                                                                                                                                                                                                                                                                                                                                                                                                                                                                                                                                                                                                                                                                                                                                                                                                                                                                                                                                                                                                                                                                                                                                                                                                                                                                                                                                                                                                                                                                                                                                                                                                                                                                                                                                                                                                                                                                                                                                                                                                                                                         |                                    | Beginning        | Ending           |                                                                                                                                                                                                                                                                                                                                                                                                                                                                                                                                                                                                                                                                                                                                                                                                                                                                                                                                                                                                                                                                                                                                                                                                                                                                                                                                                                                                                                                                                                                                                                                                                                                                                                                                                                                                                                                                                                                                                                                                                                                                                                                               | tatement - Ac    |                  |                | Income  |
| Cash on Hand                    | 25.000    |                                                                                                                                                                                                                                                                                                                                                                                                                                                                                                                                                                                                                                                                                                                                                                                                                                                                                                                                                                                                                                                                                                                                                                                                                                                                                                                                                                                                                                                                                                                                                                                                                                                                                                                                                                                                                                                                                                                                                                                                                                                                                                                                | Accounts Pavable (Exp)             | 0                | 0                | 0.0000000000000000000000000000000000000                                                                                                                                                                                                                                                                                                                                                                                                                                                                                                                                                                                                                                                                                                                                                                                                                                                                                                                                                                                                                                                                                                                                                                                                                                                                                                                                                                                                                                                                                                                                                                                                                                                                                                                                                                                                                                                                                                                                                                                                                                                                                       | ome (Net of cul  |                  |                | \$609.4 |
| Crops Held for Feed (Exp)       | 0         | 1.7                                                                                                                                                                                                                                                                                                                                                                                                                                                                                                                                                                                                                                                                                                                                                                                                                                                                                                                                                                                                                                                                                                                                                                                                                                                                                                                                                                                                                                                                                                                                                                                                                                                                                                                                                                                                                                                                                                                                                                                                                                                                                                                            | Accrued Interest (Exp)             | 12.540           | 11.889           | 100 A | h Income Adius   |                  |                |         |
| Crops Held for Sale (Inc)       | 200.000   |                                                                                                                                                                                                                                                                                                                                                                                                                                                                                                                                                                                                                                                                                                                                                                                                                                                                                                                                                                                                                                                                                                                                                                                                                                                                                                                                                                                                                                                                                                                                                                                                                                                                                                                                                                                                                                                                                                                                                                                                                                                                                                                                | Current Principal                  | 11.908           | 12.559           | 10.15.11.05.5.5.5                                                                                                                                                                                                                                                                                                                                                                                                                                                                                                                                                                                                                                                                                                                                                                                                                                                                                                                                                                                                                                                                                                                                                                                                                                                                                                                                                                                                                                                                                                                                                                                                                                                                                                                                                                                                                                                                                                                                                                                                                                                                                                             |                  | sed Brda Lvstk)  |                |         |
| Market Livestock (Inc)          | 0         | 20.50                                                                                                                                                                                                                                                                                                                                                                                                                                                                                                                                                                                                                                                                                                                                                                                                                                                                                                                                                                                                                                                                                                                                                                                                                                                                                                                                                                                                                                                                                                                                                                                                                                                                                                                                                                                                                                                                                                                                                                                                                                                                                                                          | Other Current Liability (Exp)      | 10.000           | 10.000           | Capital G                                                                                                                                                                                                                                                                                                                                                                                                                                                                                                                                                                                                                                                                                                                                                                                                                                                                                                                                                                                                                                                                                                                                                                                                                                                                                                                                                                                                                                                                                                                                                                                                                                                                                                                                                                                                                                                                                                                                                                                                                                                                                                                     |                  | eedina Lystk (No | et)            |         |
| Other Current Assets (Inc)      | 15.000    |                                                                                                                                                                                                                                                                                                                                                                                                                                                                                                                                                                                                                                                                                                                                                                                                                                                                                                                                                                                                                                                                                                                                                                                                                                                                                                                                                                                                                                                                                                                                                                                                                                                                                                                                                                                                                                                                                                                                                                                                                                                                                                                                | Short Term Notes (Exp)             | 0                | 0                |                                                                                                                                                                                                                                                                                                                                                                                                                                                                                                                                                                                                                                                                                                                                                                                                                                                                                                                                                                                                                                                                                                                                                                                                                                                                                                                                                                                                                                                                                                                                                                                                                                                                                                                                                                                                                                                                                                                                                                                                                                                                                                                               | Gross F          | Revenue          |                | \$609.4 |
| nvest Growina Crops (Exp)       | 0         | 0                                                                                                                                                                                                                                                                                                                                                                                                                                                                                                                                                                                                                                                                                                                                                                                                                                                                                                                                                                                                                                                                                                                                                                                                                                                                                                                                                                                                                                                                                                                                                                                                                                                                                                                                                                                                                                                                                                                                                                                                                                                                                                                              | Def. Tax on Current Assets         | 0                | 0                |                                                                                                                                                                                                                                                                                                                                                                                                                                                                                                                                                                                                                                                                                                                                                                                                                                                                                                                                                                                                                                                                                                                                                                                                                                                                                                                                                                                                                                                                                                                                                                                                                                                                                                                                                                                                                                                                                                                                                                                                                                                                                                                               |                  |                  |                | Expense |
| Supp.& Prepaid Exp. (Exp)       | 10.000    | 10.000                                                                                                                                                                                                                                                                                                                                                                                                                                                                                                                                                                                                                                                                                                                                                                                                                                                                                                                                                                                                                                                                                                                                                                                                                                                                                                                                                                                                                                                                                                                                                                                                                                                                                                                                                                                                                                                                                                                                                                                                                                                                                                                         | Operating Loan Carryover           | 0                | 0                | Cash Exp                                                                                                                                                                                                                                                                                                                                                                                                                                                                                                                                                                                                                                                                                                                                                                                                                                                                                                                                                                                                                                                                                                                                                                                                                                                                                                                                                                                                                                                                                                                                                                                                                                                                                                                                                                                                                                                                                                                                                                                                                                                                                                                      | ense (Excludir   | na Interest)     |                | 444.9   |
| Total Current Assets            | 250.000   | 282.831                                                                                                                                                                                                                                                                                                                                                                                                                                                                                                                                                                                                                                                                                                                                                                                                                                                                                                                                                                                                                                                                                                                                                                                                                                                                                                                                                                                                                                                                                                                                                                                                                                                                                                                                                                                                                                                                                                                                                                                                                                                                                                                        | Total Current Liab.                | 34.448           | 34.448           | Non-Cas                                                                                                                                                                                                                                                                                                                                                                                                                                                                                                                                                                                                                                                                                                                                                                                                                                                                                                                                                                                                                                                                                                                                                                                                                                                                                                                                                                                                                                                                                                                                                                                                                                                                                                                                                                                                                                                                                                                                                                                                                                                                                                                       | h Feed Invento   | rv Adiustment    |                |         |
| Non-Current Assets              |           |                                                                                                                                                                                                                                                                                                                                                                                                                                                                                                                                                                                                                                                                                                                                                                                                                                                                                                                                                                                                                                                                                                                                                                                                                                                                                                                                                                                                                                                                                                                                                                                                                                                                                                                                                                                                                                                                                                                                                                                                                                                                                                                                | Non-Current Liabilities            |                  |                  | Other No                                                                                                                                                                                                                                                                                                                                                                                                                                                                                                                                                                                                                                                                                                                                                                                                                                                                                                                                                                                                                                                                                                                                                                                                                                                                                                                                                                                                                                                                                                                                                                                                                                                                                                                                                                                                                                                                                                                                                                                                                                                                                                                      | n-Cash Non-Inf   | terest Expense   |                |         |
| Mach. & Equipment               | 325.000   | 292.500                                                                                                                                                                                                                                                                                                                                                                                                                                                                                                                                                                                                                                                                                                                                                                                                                                                                                                                                                                                                                                                                                                                                                                                                                                                                                                                                                                                                                                                                                                                                                                                                                                                                                                                                                                                                                                                                                                                                                                                                                                                                                                                        | Prin. on T.D. & C.L.               | 255.399          | 242.840          | Deprecia                                                                                                                                                                                                                                                                                                                                                                                                                                                                                                                                                                                                                                                                                                                                                                                                                                                                                                                                                                                                                                                                                                                                                                                                                                                                                                                                                                                                                                                                                                                                                                                                                                                                                                                                                                                                                                                                                                                                                                                                                                                                                                                      | tion (Land, Bld) | as. Eauip.)      |                | 34.5    |
| Breedina Livestock              | 0         | 0                                                                                                                                                                                                                                                                                                                                                                                                                                                                                                                                                                                                                                                                                                                                                                                                                                                                                                                                                                                                                                                                                                                                                                                                                                                                                                                                                                                                                                                                                                                                                                                                                                                                                                                                                                                                                                                                                                                                                                                                                                                                                                                              | Def. Tax on Long Term Assets       | 0                | 0                |                                                                                                                                                                                                                                                                                                                                                                                                                                                                                                                                                                                                                                                                                                                                                                                                                                                                                                                                                                                                                                                                                                                                                                                                                                                                                                                                                                                                                                                                                                                                                                                                                                                                                                                                                                                                                                                                                                                                                                                                                                                                                                                               | Total O          | perating Expens  | se             | 479.4   |
| Real Estate (Land, Bidas, Impr  | 1.040.000 | 1.038.000                                                                                                                                                                                                                                                                                                                                                                                                                                                                                                                                                                                                                                                                                                                                                                                                                                                                                                                                                                                                                                                                                                                                                                                                                                                                                                                                                                                                                                                                                                                                                                                                                                                                                                                                                                                                                                                                                                                                                                                                                                                                                                                      | Total Business Liab.               | 289.847          | 277.288          | Cash Int.                                                                                                                                                                                                                                                                                                                                                                                                                                                                                                                                                                                                                                                                                                                                                                                                                                                                                                                                                                                                                                                                                                                                                                                                                                                                                                                                                                                                                                                                                                                                                                                                                                                                                                                                                                                                                                                                                                                                                                                                                                                                                                                     | Exp T.D. & C.    | .L.              |                | 12.5    |
| Total Business Assets           | 1.615.000 | 1.613.331                                                                                                                                                                                                                                                                                                                                                                                                                                                                                                                                                                                                                                                                                                                                                                                                                                                                                                                                                                                                                                                                                                                                                                                                                                                                                                                                                                                                                                                                                                                                                                                                                                                                                                                                                                                                                                                                                                                                                                                                                                                                                                                      | Business Net Worth                 | 1.325.153        | 1.336.043        | Cash Int.                                                                                                                                                                                                                                                                                                                                                                                                                                                                                                                                                                                                                                                                                                                                                                                                                                                                                                                                                                                                                                                                                                                                                                                                                                                                                                                                                                                                                                                                                                                                                                                                                                                                                                                                                                                                                                                                                                                                                                                                                                                                                                                     | Exp Operatin     | ia               |                | 7.2     |
|                                 |           |                                                                                                                                                                                                                                                                                                                                                                                                                                                                                                                                                                                                                                                                                                                                                                                                                                                                                                                                                                                                                                                                                                                                                                                                                                                                                                                                                                                                                                                                                                                                                                                                                                                                                                                                                                                                                                                                                                                                                                                                                                                                                                                                | Change in Equity From Beginning    | to End of Year   | 10.890           | Non-Cas                                                                                                                                                                                                                                                                                                                                                                                                                                                                                                                                                                                                                                                                                                                                                                                                                                                                                                                                                                                                                                                                                                                                                                                                                                                                                                                                                                                                                                                                                                                                                                                                                                                                                                                                                                                                                                                                                                                                                                                                                                                                                                                       | h Interest Expe  | nse              |                | (65     |
|                                 |           |                                                                                                                                                                                                                                                                                                                                                                                                                                                                                                                                                                                                                                                                                                                                                                                                                                                                                                                                                                                                                                                                                                                                                                                                                                                                                                                                                                                                                                                                                                                                                                                                                                                                                                                                                                                                                                                                                                                                                                                                                                                                                                                                |                                    |                  |                  |                                                                                                                                                                                                                                                                                                                                                                                                                                                                                                                                                                                                                                                                                                                                                                                                                                                                                                                                                                                                                                                                                                                                                                                                                                                                                                                                                                                                                                                                                                                                                                                                                                                                                                                                                                                                                                                                                                                                                                                                                                                                                                                               | Total Ex         | 10-1 x 1000 1111 |                | \$498.5 |
| Cash Flow Statement             |           | Inflows                                                                                                                                                                                                                                                                                                                                                                                                                                                                                                                                                                                                                                                                                                                                                                                                                                                                                                                                                                                                                                                                                                                                                                                                                                                                                                                                                                                                                                                                                                                                                                                                                                                                                                                                                                                                                                                                                                                                                                                                                                                                                                                        |                                    |                  | OutFlows         |                                                                                                                                                                                                                                                                                                                                                                                                                                                                                                                                                                                                                                                                                                                                                                                                                                                                                                                                                                                                                                                                                                                                                                                                                                                                                                                                                                                                                                                                                                                                                                                                                                                                                                                                                                                                                                                                                                                                                                                                                                                                                                                               |                  |                  |                |         |
| Crop Sales & Net Insurance Pa   | vments    | 579,608                                                                                                                                                                                                                                                                                                                                                                                                                                                                                                                                                                                                                                                                                                                                                                                                                                                                                                                                                                                                                                                                                                                                                                                                                                                                                                                                                                                                                                                                                                                                                                                                                                                                                                                                                                                                                                                                                                                                                                                                                                                                                                                        | Cash Expenses                      | No Interest >    | 444.913          | Net Busir                                                                                                                                                                                                                                                                                                                                                                                                                                                                                                                                                                                                                                                                                                                                                                                                                                                                                                                                                                                                                                                                                                                                                                                                                                                                                                                                                                                                                                                                                                                                                                                                                                                                                                                                                                                                                                                                                                                                                                                                                                                                                                                     | ness Income Fr   | rom Operations   |                | 110.8   |
| Mrkt & Cull Livestock Sales     |           | 0                                                                                                                                                                                                                                                                                                                                                                                                                                                                                                                                                                                                                                                                                                                                                                                                                                                                                                                                                                                                                                                                                                                                                                                                                                                                                                                                                                                                                                                                                                                                                                                                                                                                                                                                                                                                                                                                                                                                                                                                                                                                                                                              | Other Cash Business Outlflows/E    | Expense          | 0                | Net Busir                                                                                                                                                                                                                                                                                                                                                                                                                                                                                                                                                                                                                                                                                                                                                                                                                                                                                                                                                                                                                                                                                                                                                                                                                                                                                                                                                                                                                                                                                                                                                                                                                                                                                                                                                                                                                                                                                                                                                                                                                                                                                                                     | ness Income      |                  |                | 110.8   |
| Lystk Secondary Product Sales   |           |                                                                                                                                                                                                                                                                                                                                                                                                                                                                                                                                                                                                                                                                                                                                                                                                                                                                                                                                                                                                                                                                                                                                                                                                                                                                                                                                                                                                                                                                                                                                                                                                                                                                                                                                                                                                                                                                                                                                                                                                                                                                                                                                | Cash Int. Exp T.D. & C.L.*         |                  | 12.540           |                                                                                                                                                                                                                                                                                                                                                                                                                                                                                                                                                                                                                                                                                                                                                                                                                                                                                                                                                                                                                                                                                                                                                                                                                                                                                                                                                                                                                                                                                                                                                                                                                                                                                                                                                                                                                                                                                                                                                                                                                                                                                                                               |                  | ash & Non-Casi   | h              |         |
| Government Payments             |           | 29.845                                                                                                                                                                                                                                                                                                                                                                                                                                                                                                                                                                                                                                                                                                                                                                                                                                                                                                                                                                                                                                                                                                                                                                                                                                                                                                                                                                                                                                                                                                                                                                                                                                                                                                                                                                                                                                                                                                                                                                                                                                                                                                                         | Cash Int. Exp Operating            | 7.000%           | 7.261            | Net Incon                                                                                                                                                                                                                                                                                                                                                                                                                                                                                                                                                                                                                                                                                                                                                                                                                                                                                                                                                                                                                                                                                                                                                                                                                                                                                                                                                                                                                                                                                                                                                                                                                                                                                                                                                                                                                                                                                                                                                                                                                                                                                                                     | ne               |                  |                | \$110.8 |
| Other Cash business Inflows/Ir  | come      |                                                                                                                                                                                                                                                                                                                                                                                                                                                                                                                                                                                                                                                                                                                                                                                                                                                                                                                                                                                                                                                                                                                                                                                                                                                                                                                                                                                                                                                                                                                                                                                                                                                                                                                                                                                                                                                                                                                                                                                                                                                                                                                                | Loan Prin. Payments - T.D. & C.L   |                  | 11.908           | -                                                                                                                                                                                                                                                                                                                                                                                                                                                                                                                                                                                                                                                                                                                                                                                                                                                                                                                                                                                                                                                                                                                                                                                                                                                                                                                                                                                                                                                                                                                                                                                                                                                                                                                                                                                                                                                                                                                                                                                                                                                                                                                             |                  |                  |                | Accrual |
| Operating Loan Proceeds         | 50%       | 100 TO 10 | Breeding Livestock Asset Purcha    | ·                | 0                | Statemer                                                                                                                                                                                                                                                                                                                                                                                                                                                                                                                                                                                                                                                                                                                                                                                                                                                                                                                                                                                                                                                                                                                                                                                                                                                                                                                                                                                                                                                                                                                                                                                                                                                                                                                                                                                                                                                                                                                                                                                                                                                                                                                      | nt of Owner Ea   | uitv             |                |         |
| Loan Proceeds Capital Assets    | 2         |                                                                                                                                                                                                                                                                                                                                                                                                                                                                                                                                                                                                                                                                                                                                                                                                                                                                                                                                                                                                                                                                                                                                                                                                                                                                                                                                                                                                                                                                                                                                                                                                                                                                                                                                                                                                                                                                                                                                                                                                                                                                                                                                | Mach & Equip & Real Estate Purd    |                  | ō                |                                                                                                                                                                                                                                                                                                                                                                                                                                                                                                                                                                                                                                                                                                                                                                                                                                                                                                                                                                                                                                                                                                                                                                                                                                                                                                                                                                                                                                                                                                                                                                                                                                                                                                                                                                                                                                                                                                                                                                                                                                                                                                                               | a Net Worth (Co  |                  |                | 1.325.1 |
| Non-Business Inflows/Revenue    | 4         |                                                                                                                                                                                                                                                                                                                                                                                                                                                                                                                                                                                                                                                                                                                                                                                                                                                                                                                                                                                                                                                                                                                                                                                                                                                                                                                                                                                                                                                                                                                                                                                                                                                                                                                                                                                                                                                                                                                                                                                                                                                                                                                                | Owner withdrawals                  |                  | 100,000          | Net Incon                                                                                                                                                                                                                                                                                                                                                                                                                                                                                                                                                                                                                                                                                                                                                                                                                                                                                                                                                                                                                                                                                                                                                                                                                                                                                                                                                                                                                                                                                                                                                                                                                                                                                                                                                                                                                                                                                                                                                                                                                                                                                                                     |                  |                  | +              | 110.8   |
| Other Nonfarm Inflows           | 1         | 0                                                                                                                                                                                                                                                                                                                                                                                                                                                                                                                                                                                                                                                                                                                                                                                                                                                                                                                                                                                                                                                                                                                                                                                                                                                                                                                                                                                                                                                                                                                                                                                                                                                                                                                                                                                                                                                                                                                                                                                                                                                                                                                              | Cash Taxes Paid (Income & SS)      |                  | 0                |                                                                                                                                                                                                                                                                                                                                                                                                                                                                                                                                                                                                                                                                                                                                                                                                                                                                                                                                                                                                                                                                                                                                                                                                                                                                                                                                                                                                                                                                                                                                                                                                                                                                                                                                                                                                                                                                                                                                                                                                                                                                                                                               | ness Cash Infl   | lows             | +              | 110.0   |
| Other Nonfarm Inflows           |           | 4,77                                                                                                                                                                                                                                                                                                                                                                                                                                                                                                                                                                                                                                                                                                                                                                                                                                                                                                                                                                                                                                                                                                                                                                                                                                                                                                                                                                                                                                                                                                                                                                                                                                                                                                                                                                                                                                                                                                                                                                                                                                                                                                                           | Other Cash Outflows (Not Expens    | 385)             | o o              |                                                                                                                                                                                                                                                                                                                                                                                                                                                                                                                                                                                                                                                                                                                                                                                                                                                                                                                                                                                                                                                                                                                                                                                                                                                                                                                                                                                                                                                                                                                                                                                                                                                                                                                                                                                                                                                                                                                                                                                                                                                                                                                               | ithdrawals (Ca   | 734.74           | 2              | 100.0   |
| Total Cash Inflows              |           | \$816.910                                                                                                                                                                                                                                                                                                                                                                                                                                                                                                                                                                                                                                                                                                                                                                                                                                                                                                                                                                                                                                                                                                                                                                                                                                                                                                                                                                                                                                                                                                                                                                                                                                                                                                                                                                                                                                                                                                                                                                                                                                                                                                                      |                                    | Subtotal         | \$576.622        |                                                                                                                                                                                                                                                                                                                                                                                                                                                                                                                                                                                                                                                                                                                                                                                                                                                                                                                                                                                                                                                                                                                                                                                                                                                                                                                                                                                                                                                                                                                                                                                                                                                                                                                                                                                                                                                                                                                                                                                                                                                                                                                               | uation Change    |                  | +/-            | 100.0   |
| * T.D. = Term Debt. C.L. = Capi | tal Lassa | Ψ010.510                                                                                                                                                                                                                                                                                                                                                                                                                                                                                                                                                                                                                                                                                                                                                                                                                                                                                                                                                                                                                                                                                                                                                                                                                                                                                                                                                                                                                                                                                                                                                                                                                                                                                                                                                                                                                                                                                                                                                                                                                                                                                                                       | Operating Loan Prin. Payments      | Suntottii        | \$207.457        |                                                                                                                                                                                                                                                                                                                                                                                                                                                                                                                                                                                                                                                                                                                                                                                                                                                                                                                                                                                                                                                                                                                                                                                                                                                                                                                                                                                                                                                                                                                                                                                                                                                                                                                                                                                                                                                                                                                                                                                                                                                                                                                               | d Endina Net V   |                  | =              | 1.336.0 |
| 1.D Term Debt C.L Cabi          | uai Lease |                                                                                                                                                                                                                                                                                                                                                                                                                                                                                                                                                                                                                                                                                                                                                                                                                                                                                                                                                                                                                                                                                                                                                                                                                                                                                                                                                                                                                                                                                                                                                                                                                                                                                                                                                                                                                                                                                                                                                                                                                                                                                                                                | Total Cash Outflows                |                  | \$784.079        |                                                                                                                                                                                                                                                                                                                                                                                                                                                                                                                                                                                                                                                                                                                                                                                                                                                                                                                                                                                                                                                                                                                                                                                                                                                                                                                                                                                                                                                                                                                                                                                                                                                                                                                                                                                                                                                                                                                                                                                                                                                                                                                               |                  | orth (Cost/Mrkt) | _              | 1.336.0 |
|                                 |           |                                                                                                                                                                                                                                                                                                                                                                                                                                                                                                                                                                                                                                                                                                                                                                                                                                                                                                                                                                                                                                                                                                                                                                                                                                                                                                                                                                                                                                                                                                                                                                                                                                                                                                                                                                                                                                                                                                                                                                                                                                                                                                                                | Annual Net Cash Flow (never < z    | oro)             | 57.831           | Lepoited                                                                                                                                                                                                                                                                                                                                                                                                                                                                                                                                                                                                                                                                                                                                                                                                                                                                                                                                                                                                                                                                                                                                                                                                                                                                                                                                                                                                                                                                                                                                                                                                                                                                                                                                                                                                                                                                                                                                                                                                                                                                                                                      | Discrep          |                  |                | 1.330.0 |
|                                 |           |                                                                                                                                                                                                                                                                                                                                                                                                                                                                                                                                                                                                                                                                                                                                                                                                                                                                                                                                                                                                                                                                                                                                                                                                                                                                                                                                                                                                                                                                                                                                                                                                                                                                                                                                                                                                                                                                                                                                                                                                                                                                                                                                | Militial Net Casiff low thevel - 2 | 510)             | 37.031           | -                                                                                                                                                                                                                                                                                                                                                                                                                                                                                                                                                                                                                                                                                                                                                                                                                                                                                                                                                                                                                                                                                                                                                                                                                                                                                                                                                                                                                                                                                                                                                                                                                                                                                                                                                                                                                                                                                                                                                                                                                                                                                                                             | Disciep          | Jancy            |                |         |
|                                 |           |                                                                                                                                                                                                                                                                                                                                                                                                                                                                                                                                                                                                                                                                                                                                                                                                                                                                                                                                                                                                                                                                                                                                                                                                                                                                                                                                                                                                                                                                                                                                                                                                                                                                                                                                                                                                                                                                                                                                                                                                                                                                                                                                |                                    |                  |                  |                                                                                                                                                                                                                                                                                                                                                                                                                                                                                                                                                                                                                                                                                                                                                                                                                                                                                                                                                                                                                                                                                                                                                                                                                                                                                                                                                                                                                                                                                                                                                                                                                                                                                                                                                                                                                                                                                                                                                                                                                                                                                                                               |                  |                  |                |         |
|                                 |           |                                                                                                                                                                                                                                                                                                                                                                                                                                                                                                                                                                                                                                                                                                                                                                                                                                                                                                                                                                                                                                                                                                                                                                                                                                                                                                                                                                                                                                                                                                                                                                                                                                                                                                                                                                                                                                                                                                                                                                                                                                                                                                                                |                                    |                  |                  |                                                                                                                                                                                                                                                                                                                                                                                                                                                                                                                                                                                                                                                                                                                                                                                                                                                                                                                                                                                                                                                                                                                                                                                                                                                                                                                                                                                                                                                                                                                                                                                                                                                                                                                                                                                                                                                                                                                                                                                                                                                                                                                               |                  | Save, L          | oad I          | Dalata  |
|                                 |           |                                                                                                                                                                                                                                                                                                                                                                                                                                                                                                                                                                                                                                                                                                                                                                                                                                                                                                                                                                                                                                                                                                                                                                                                                                                                                                                                                                                                                                                                                                                                                                                                                                                                                                                                                                                                                                                                                                                                                                                                                                                                                                                                |                                    |                  |                  |                                                                                                                                                                                                                                                                                                                                                                                                                                                                                                                                                                                                                                                                                                                                                                                                                                                                                                                                                                                                                                                                                                                                                                                                                                                                                                                                                                                                                                                                                                                                                                                                                                                                                                                                                                                                                                                                                                                                                                                                                                                                                                                               |                  | Save, L          | .uau, i        | Delete  |
|                                 |           |                                                                                                                                                                                                                                                                                                                                                                                                                                                                                                                                                                                                                                                                                                                                                                                                                                                                                                                                                                                                                                                                                                                                                                                                                                                                                                                                                                                                                                                                                                                                                                                                                                                                                                                                                                                                                                                                                                                                                                                                                                                                                                                                |                                    |                  |                  |                                                                                                                                                                                                                                                                                                                                                                                                                                                                                                                                                                                                                                                                                                                                                                                                                                                                                                                                                                                                                                                                                                                                                                                                                                                                                                                                                                                                                                                                                                                                                                                                                                                                                                                                                                                                                                                                                                                                                                                                                                                                                                                               |                  |                  |                |         |
|                                 |           |                                                                                                                                                                                                                                                                                                                                                                                                                                                                                                                                                                                                                                                                                                                                                                                                                                                                                                                                                                                                                                                                                                                                                                                                                                                                                                                                                                                                                                                                                                                                                                                                                                                                                                                                                                                                                                                                                                                                                                                                                                                                                                                                |                                    |                  |                  |                                                                                                                                                                                                                                                                                                                                                                                                                                                                                                                                                                                                                                                                                                                                                                                                                                                                                                                                                                                                                                                                                                                                                                                                                                                                                                                                                                                                                                                                                                                                                                                                                                                                                                                                                                                                                                                                                                                                                                                                                                                                                                                               |                  |                  |                |         |
|                                 |           |                                                                                                                                                                                                                                                                                                                                                                                                                                                                                                                                                                                                                                                                                                                                                                                                                                                                                                                                                                                                                                                                                                                                                                                                                                                                                                                                                                                                                                                                                                                                                                                                                                                                                                                                                                                                                                                                                                                                                                                                                                                                                                                                |                                    |                  |                  |                                                                                                                                                                                                                                                                                                                                                                                                                                                                                                                                                                                                                                                                                                                                                                                                                                                                                                                                                                                                                                                                                                                                                                                                                                                                                                                                                                                                                                                                                                                                                                                                                                                                                                                                                                                                                                                                                                                                                                                                                                                                                                                               |                  |                  |                |         |
| Crop Name                       | WW-Fall   | low Corn-Dryl                                                                                                                                                                                                                                                                                                                                                                                                                                                                                                                                                                                                                                                                                                                                                                                                                                                                                                                                                                                                                                                                                                                                                                                                                                                                                                                                                                                                                                                                                                                                                                                                                                                                                                                                                                                                                                                                                                                                                                                                                                                                                                                  | and IrrCornNorth Fallow            | Unused           | Unused           | Unused                                                                                                                                                                                                                                                                                                                                                                                                                                                                                                                                                                                                                                                                                                                                                                                                                                                                                                                                                                                                                                                                                                                                                                                                                                                                                                                                                                                                                                                                                                                                                                                                                                                                                                                                                                                                                                                                                                                                                                                                                                                                                                                        | Unused           | Unused           | Unuse          | ed      |
| Crop Name                       |           |                                                                                                                                                                                                                                                                                                                                                                                                                                                                                                                                                                                                                                                                                                                                                                                                                                                                                                                                                                                                                                                                                                                                                                                                                                                                                                                                                                                                                                                                                                                                                                                                                                                                                                                                                                                                                                                                                                                                                                                                                                                                                                                                |                                    |                  |                  | -                                                                                                                                                                                                                                                                                                                                                                                                                                                                                                                                                                                                                                                                                                                                                                                                                                                                                                                                                                                                                                                                                                                                                                                                                                                                                                                                                                                                                                                                                                                                                                                                                                                                                                                                                                                                                                                                                                                                                                                                                                                                                                                             |                  |                  |                |         |
| Crop Name<br>Price Per Unit     | \$5.75    | 5 \$4.00                                                                                                                                                                                                                                                                                                                                                                                                                                                                                                                                                                                                                                                                                                                                                                                                                                                                                                                                                                                                                                                                                                                                                                                                                                                                                                                                                                                                                                                                                                                                                                                                                                                                                                                                                                                                                                                                                                                                                                                                                                                                                                                       |                                    | Unused<br>\$0.00 | Unused<br>\$0.00 | Unused<br>\$0.00                                                                                                                                                                                                                                                                                                                                                                                                                                                                                                                                                                                                                                                                                                                                                                                                                                                                                                                                                                                                                                                                                                                                                                                                                                                                                                                                                                                                                                                                                                                                                                                                                                                                                                                                                                                                                                                                                                                                                                                                                                                                                                              | Unused<br>\$0.00 | Unused<br>\$0.00 | Unuse<br>\$0.0 | 00      |