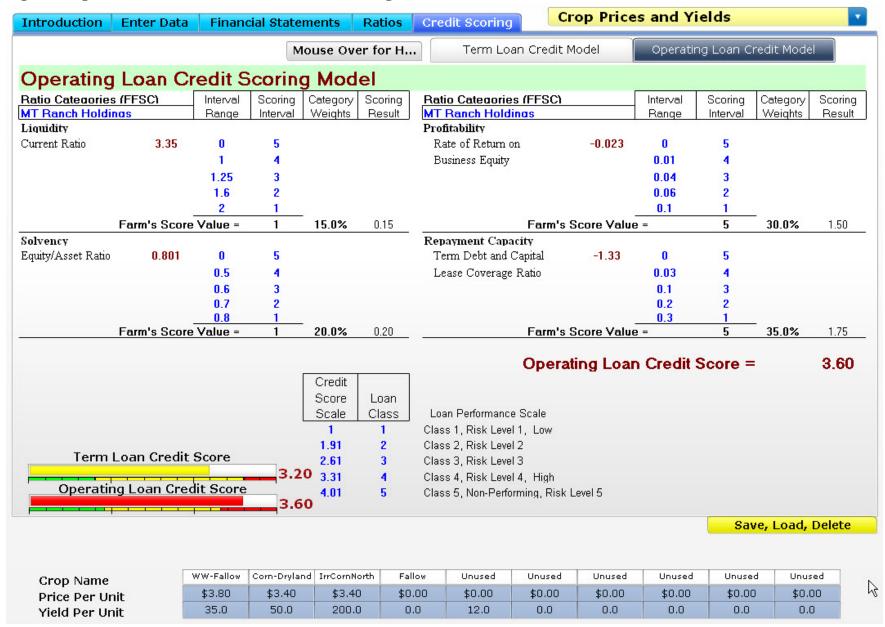

# **RDFinancial EWS Farms, Financial Conditions with Price, Yield and Land Value Adjustments.** Starting Financials:

|                                 | Assets    | _                                                                                                                                                                                                                                                                                                                                                                                                                                                                                                                                                                                                                                                                                                                                                                                                                                                                                                                                                                                                                                                                                                                                                                                                                                                                                                                                                                                                                                                                                                                                                                                                                                                                                                                                                                                                                                                                                                                                                                                                                                                                                                                              |                                    | Liabilities      |                  |                                                                                                                                                                                                                                                                                                                                                                                                                                                                                                                                                                                                                                                                                                                                                                                                                                                                                                                                                                                                                                                                                                                                                                                                                                                                                                                                                                                                                                                                                                                                                                                                                                                                                                                                                                                                                                                                                                                                                                                                                                                                                                                               |                  |                  |                |         |
|---------------------------------|-----------|--------------------------------------------------------------------------------------------------------------------------------------------------------------------------------------------------------------------------------------------------------------------------------------------------------------------------------------------------------------------------------------------------------------------------------------------------------------------------------------------------------------------------------------------------------------------------------------------------------------------------------------------------------------------------------------------------------------------------------------------------------------------------------------------------------------------------------------------------------------------------------------------------------------------------------------------------------------------------------------------------------------------------------------------------------------------------------------------------------------------------------------------------------------------------------------------------------------------------------------------------------------------------------------------------------------------------------------------------------------------------------------------------------------------------------------------------------------------------------------------------------------------------------------------------------------------------------------------------------------------------------------------------------------------------------------------------------------------------------------------------------------------------------------------------------------------------------------------------------------------------------------------------------------------------------------------------------------------------------------------------------------------------------------------------------------------------------------------------------------------------------|------------------------------------|------------------|------------------|-------------------------------------------------------------------------------------------------------------------------------------------------------------------------------------------------------------------------------------------------------------------------------------------------------------------------------------------------------------------------------------------------------------------------------------------------------------------------------------------------------------------------------------------------------------------------------------------------------------------------------------------------------------------------------------------------------------------------------------------------------------------------------------------------------------------------------------------------------------------------------------------------------------------------------------------------------------------------------------------------------------------------------------------------------------------------------------------------------------------------------------------------------------------------------------------------------------------------------------------------------------------------------------------------------------------------------------------------------------------------------------------------------------------------------------------------------------------------------------------------------------------------------------------------------------------------------------------------------------------------------------------------------------------------------------------------------------------------------------------------------------------------------------------------------------------------------------------------------------------------------------------------------------------------------------------------------------------------------------------------------------------------------------------------------------------------------------------------------------------------------|------------------|------------------|----------------|---------|
| Balance Sheet                   | Beginning | Ending                                                                                                                                                                                                                                                                                                                                                                                                                                                                                                                                                                                                                                                                                                                                                                                                                                                                                                                                                                                                                                                                                                                                                                                                                                                                                                                                                                                                                                                                                                                                                                                                                                                                                                                                                                                                                                                                                                                                                                                                                                                                                                                         |                                    | Beginning        | Ending           |                                                                                                                                                                                                                                                                                                                                                                                                                                                                                                                                                                                                                                                                                                                                                                                                                                                                                                                                                                                                                                                                                                                                                                                                                                                                                                                                                                                                                                                                                                                                                                                                                                                                                                                                                                                                                                                                                                                                                                                                                                                                                                                               | tatement - Ac    |                  |                | Income  |
| Cash on Hand                    | 25.000    |                                                                                                                                                                                                                                                                                                                                                                                                                                                                                                                                                                                                                                                                                                                                                                                                                                                                                                                                                                                                                                                                                                                                                                                                                                                                                                                                                                                                                                                                                                                                                                                                                                                                                                                                                                                                                                                                                                                                                                                                                                                                                                                                | Accounts Pavable (Exp)             | 0                | 0                | 0.0000000000000000000000000000000000000                                                                                                                                                                                                                                                                                                                                                                                                                                                                                                                                                                                                                                                                                                                                                                                                                                                                                                                                                                                                                                                                                                                                                                                                                                                                                                                                                                                                                                                                                                                                                                                                                                                                                                                                                                                                                                                                                                                                                                                                                                                                                       | ome (Net of cul  |                  |                | \$609.4 |
| Crops Held for Feed (Exp)       | 0         | 1.7                                                                                                                                                                                                                                                                                                                                                                                                                                                                                                                                                                                                                                                                                                                                                                                                                                                                                                                                                                                                                                                                                                                                                                                                                                                                                                                                                                                                                                                                                                                                                                                                                                                                                                                                                                                                                                                                                                                                                                                                                                                                                                                            | Accrued Interest (Exp)             | 12.540           | 11.889           | 100 A | h Income Adius   |                  |                |         |
| Crops Held for Sale (Inc)       | 200.000   |                                                                                                                                                                                                                                                                                                                                                                                                                                                                                                                                                                                                                                                                                                                                                                                                                                                                                                                                                                                                                                                                                                                                                                                                                                                                                                                                                                                                                                                                                                                                                                                                                                                                                                                                                                                                                                                                                                                                                                                                                                                                                                                                | Current Principal                  | 11.908           | 12.559           | 10.15.11.05.5.5.5                                                                                                                                                                                                                                                                                                                                                                                                                                                                                                                                                                                                                                                                                                                                                                                                                                                                                                                                                                                                                                                                                                                                                                                                                                                                                                                                                                                                                                                                                                                                                                                                                                                                                                                                                                                                                                                                                                                                                                                                                                                                                                             |                  | sed Brda Lvstk)  |                |         |
| Market Livestock (Inc)          | 0         | 20.50                                                                                                                                                                                                                                                                                                                                                                                                                                                                                                                                                                                                                                                                                                                                                                                                                                                                                                                                                                                                                                                                                                                                                                                                                                                                                                                                                                                                                                                                                                                                                                                                                                                                                                                                                                                                                                                                                                                                                                                                                                                                                                                          | Other Current Liability (Exp)      | 10.000           | 10.000           | Capital G                                                                                                                                                                                                                                                                                                                                                                                                                                                                                                                                                                                                                                                                                                                                                                                                                                                                                                                                                                                                                                                                                                                                                                                                                                                                                                                                                                                                                                                                                                                                                                                                                                                                                                                                                                                                                                                                                                                                                                                                                                                                                                                     |                  | eedina Lystk (No | et)            |         |
| Other Current Assets (Inc)      | 15.000    |                                                                                                                                                                                                                                                                                                                                                                                                                                                                                                                                                                                                                                                                                                                                                                                                                                                                                                                                                                                                                                                                                                                                                                                                                                                                                                                                                                                                                                                                                                                                                                                                                                                                                                                                                                                                                                                                                                                                                                                                                                                                                                                                | Short Term Notes (Exp)             | 0                | 0                |                                                                                                                                                                                                                                                                                                                                                                                                                                                                                                                                                                                                                                                                                                                                                                                                                                                                                                                                                                                                                                                                                                                                                                                                                                                                                                                                                                                                                                                                                                                                                                                                                                                                                                                                                                                                                                                                                                                                                                                                                                                                                                                               | Gross F          | Revenue          |                | \$609.4 |
| nvest Growina Crops (Exp)       | 0         | 0                                                                                                                                                                                                                                                                                                                                                                                                                                                                                                                                                                                                                                                                                                                                                                                                                                                                                                                                                                                                                                                                                                                                                                                                                                                                                                                                                                                                                                                                                                                                                                                                                                                                                                                                                                                                                                                                                                                                                                                                                                                                                                                              | Def. Tax on Current Assets         | 0                | 0                |                                                                                                                                                                                                                                                                                                                                                                                                                                                                                                                                                                                                                                                                                                                                                                                                                                                                                                                                                                                                                                                                                                                                                                                                                                                                                                                                                                                                                                                                                                                                                                                                                                                                                                                                                                                                                                                                                                                                                                                                                                                                                                                               |                  |                  |                | Expense |
| Supp.& Prepaid Exp. (Exp)       | 10.000    | 10.000                                                                                                                                                                                                                                                                                                                                                                                                                                                                                                                                                                                                                                                                                                                                                                                                                                                                                                                                                                                                                                                                                                                                                                                                                                                                                                                                                                                                                                                                                                                                                                                                                                                                                                                                                                                                                                                                                                                                                                                                                                                                                                                         | Operating Loan Carryover           | 0                | 0                | Cash Exp                                                                                                                                                                                                                                                                                                                                                                                                                                                                                                                                                                                                                                                                                                                                                                                                                                                                                                                                                                                                                                                                                                                                                                                                                                                                                                                                                                                                                                                                                                                                                                                                                                                                                                                                                                                                                                                                                                                                                                                                                                                                                                                      | ense (Excludir   | na Interest)     |                | 444.9   |
| Total Current Assets            | 250.000   | 282.831                                                                                                                                                                                                                                                                                                                                                                                                                                                                                                                                                                                                                                                                                                                                                                                                                                                                                                                                                                                                                                                                                                                                                                                                                                                                                                                                                                                                                                                                                                                                                                                                                                                                                                                                                                                                                                                                                                                                                                                                                                                                                                                        | Total Current Liab.                | 34.448           | 34.448           | Non-Cas                                                                                                                                                                                                                                                                                                                                                                                                                                                                                                                                                                                                                                                                                                                                                                                                                                                                                                                                                                                                                                                                                                                                                                                                                                                                                                                                                                                                                                                                                                                                                                                                                                                                                                                                                                                                                                                                                                                                                                                                                                                                                                                       | h Feed Invento   | rv Adiustment    |                |         |
| Non-Current Assets              |           |                                                                                                                                                                                                                                                                                                                                                                                                                                                                                                                                                                                                                                                                                                                                                                                                                                                                                                                                                                                                                                                                                                                                                                                                                                                                                                                                                                                                                                                                                                                                                                                                                                                                                                                                                                                                                                                                                                                                                                                                                                                                                                                                | Non-Current Liabilities            |                  |                  | Other No                                                                                                                                                                                                                                                                                                                                                                                                                                                                                                                                                                                                                                                                                                                                                                                                                                                                                                                                                                                                                                                                                                                                                                                                                                                                                                                                                                                                                                                                                                                                                                                                                                                                                                                                                                                                                                                                                                                                                                                                                                                                                                                      | n-Cash Non-Inf   | terest Expense   |                |         |
| Mach. & Equipment               | 325.000   | 292.500                                                                                                                                                                                                                                                                                                                                                                                                                                                                                                                                                                                                                                                                                                                                                                                                                                                                                                                                                                                                                                                                                                                                                                                                                                                                                                                                                                                                                                                                                                                                                                                                                                                                                                                                                                                                                                                                                                                                                                                                                                                                                                                        | Prin. on T.D. & C.L.               | 255.399          | 242.840          | Deprecia                                                                                                                                                                                                                                                                                                                                                                                                                                                                                                                                                                                                                                                                                                                                                                                                                                                                                                                                                                                                                                                                                                                                                                                                                                                                                                                                                                                                                                                                                                                                                                                                                                                                                                                                                                                                                                                                                                                                                                                                                                                                                                                      | tion (Land, Bld) | as. Eauip.)      |                | 34.5    |
| Breedina Livestock              | 0         | 0                                                                                                                                                                                                                                                                                                                                                                                                                                                                                                                                                                                                                                                                                                                                                                                                                                                                                                                                                                                                                                                                                                                                                                                                                                                                                                                                                                                                                                                                                                                                                                                                                                                                                                                                                                                                                                                                                                                                                                                                                                                                                                                              | Def. Tax on Long Term Assets       | 0                | 0                |                                                                                                                                                                                                                                                                                                                                                                                                                                                                                                                                                                                                                                                                                                                                                                                                                                                                                                                                                                                                                                                                                                                                                                                                                                                                                                                                                                                                                                                                                                                                                                                                                                                                                                                                                                                                                                                                                                                                                                                                                                                                                                                               | Total O          | perating Expens  | se             | 479.4   |
| Real Estate (Land, Bidas, Impr  | 1.040.000 | 1.038.000                                                                                                                                                                                                                                                                                                                                                                                                                                                                                                                                                                                                                                                                                                                                                                                                                                                                                                                                                                                                                                                                                                                                                                                                                                                                                                                                                                                                                                                                                                                                                                                                                                                                                                                                                                                                                                                                                                                                                                                                                                                                                                                      | Total Business Liab.               | 289.847          | 277.288          | Cash Int.                                                                                                                                                                                                                                                                                                                                                                                                                                                                                                                                                                                                                                                                                                                                                                                                                                                                                                                                                                                                                                                                                                                                                                                                                                                                                                                                                                                                                                                                                                                                                                                                                                                                                                                                                                                                                                                                                                                                                                                                                                                                                                                     | Exp T.D. & C.    | .L.              |                | 12.5    |
| Total Business Assets           | 1.615.000 | 1.613.331                                                                                                                                                                                                                                                                                                                                                                                                                                                                                                                                                                                                                                                                                                                                                                                                                                                                                                                                                                                                                                                                                                                                                                                                                                                                                                                                                                                                                                                                                                                                                                                                                                                                                                                                                                                                                                                                                                                                                                                                                                                                                                                      | Business Net Worth                 | 1.325.153        | 1.336.043        | Cash Int.                                                                                                                                                                                                                                                                                                                                                                                                                                                                                                                                                                                                                                                                                                                                                                                                                                                                                                                                                                                                                                                                                                                                                                                                                                                                                                                                                                                                                                                                                                                                                                                                                                                                                                                                                                                                                                                                                                                                                                                                                                                                                                                     | Exp Operatin     | ia               |                | 7.2     |
|                                 |           |                                                                                                                                                                                                                                                                                                                                                                                                                                                                                                                                                                                                                                                                                                                                                                                                                                                                                                                                                                                                                                                                                                                                                                                                                                                                                                                                                                                                                                                                                                                                                                                                                                                                                                                                                                                                                                                                                                                                                                                                                                                                                                                                | Change in Equity From Beginning    | to End of Year   | 10.890           | Non-Cas                                                                                                                                                                                                                                                                                                                                                                                                                                                                                                                                                                                                                                                                                                                                                                                                                                                                                                                                                                                                                                                                                                                                                                                                                                                                                                                                                                                                                                                                                                                                                                                                                                                                                                                                                                                                                                                                                                                                                                                                                                                                                                                       | h Interest Expe  | nse              |                | (65     |
|                                 |           |                                                                                                                                                                                                                                                                                                                                                                                                                                                                                                                                                                                                                                                                                                                                                                                                                                                                                                                                                                                                                                                                                                                                                                                                                                                                                                                                                                                                                                                                                                                                                                                                                                                                                                                                                                                                                                                                                                                                                                                                                                                                                                                                |                                    |                  |                  |                                                                                                                                                                                                                                                                                                                                                                                                                                                                                                                                                                                                                                                                                                                                                                                                                                                                                                                                                                                                                                                                                                                                                                                                                                                                                                                                                                                                                                                                                                                                                                                                                                                                                                                                                                                                                                                                                                                                                                                                                                                                                                                               | Total Ex         | 10-1 x 1000 1111 |                | \$498.5 |
| Cash Flow Statement             |           | Inflows                                                                                                                                                                                                                                                                                                                                                                                                                                                                                                                                                                                                                                                                                                                                                                                                                                                                                                                                                                                                                                                                                                                                                                                                                                                                                                                                                                                                                                                                                                                                                                                                                                                                                                                                                                                                                                                                                                                                                                                                                                                                                                                        |                                    |                  | OutFlows         |                                                                                                                                                                                                                                                                                                                                                                                                                                                                                                                                                                                                                                                                                                                                                                                                                                                                                                                                                                                                                                                                                                                                                                                                                                                                                                                                                                                                                                                                                                                                                                                                                                                                                                                                                                                                                                                                                                                                                                                                                                                                                                                               |                  |                  |                |         |
| Crop Sales & Net Insurance Pa   | vments    | 579,608                                                                                                                                                                                                                                                                                                                                                                                                                                                                                                                                                                                                                                                                                                                                                                                                                                                                                                                                                                                                                                                                                                                                                                                                                                                                                                                                                                                                                                                                                                                                                                                                                                                                                                                                                                                                                                                                                                                                                                                                                                                                                                                        | Cash Expenses                      | No Interest >    | 444.913          | Net Busir                                                                                                                                                                                                                                                                                                                                                                                                                                                                                                                                                                                                                                                                                                                                                                                                                                                                                                                                                                                                                                                                                                                                                                                                                                                                                                                                                                                                                                                                                                                                                                                                                                                                                                                                                                                                                                                                                                                                                                                                                                                                                                                     | ness Income Fr   | rom Operations   |                | 110.8   |
| Mrkt & Cull Livestock Sales     |           | 0                                                                                                                                                                                                                                                                                                                                                                                                                                                                                                                                                                                                                                                                                                                                                                                                                                                                                                                                                                                                                                                                                                                                                                                                                                                                                                                                                                                                                                                                                                                                                                                                                                                                                                                                                                                                                                                                                                                                                                                                                                                                                                                              | Other Cash Business Outlflows/E    | Expense          | 0                | Net Busir                                                                                                                                                                                                                                                                                                                                                                                                                                                                                                                                                                                                                                                                                                                                                                                                                                                                                                                                                                                                                                                                                                                                                                                                                                                                                                                                                                                                                                                                                                                                                                                                                                                                                                                                                                                                                                                                                                                                                                                                                                                                                                                     | ness Income      |                  |                | 110.8   |
| Lystk Secondary Product Sales   |           |                                                                                                                                                                                                                                                                                                                                                                                                                                                                                                                                                                                                                                                                                                                                                                                                                                                                                                                                                                                                                                                                                                                                                                                                                                                                                                                                                                                                                                                                                                                                                                                                                                                                                                                                                                                                                                                                                                                                                                                                                                                                                                                                | Cash Int. Exp T.D. & C.L.*         |                  | 12.540           |                                                                                                                                                                                                                                                                                                                                                                                                                                                                                                                                                                                                                                                                                                                                                                                                                                                                                                                                                                                                                                                                                                                                                                                                                                                                                                                                                                                                                                                                                                                                                                                                                                                                                                                                                                                                                                                                                                                                                                                                                                                                                                                               |                  | ash & Non-Casi   | h              |         |
| Government Payments             |           | 29.845                                                                                                                                                                                                                                                                                                                                                                                                                                                                                                                                                                                                                                                                                                                                                                                                                                                                                                                                                                                                                                                                                                                                                                                                                                                                                                                                                                                                                                                                                                                                                                                                                                                                                                                                                                                                                                                                                                                                                                                                                                                                                                                         | Cash Int. Exp Operating            | 7.000%           | 7.261            | Net Incon                                                                                                                                                                                                                                                                                                                                                                                                                                                                                                                                                                                                                                                                                                                                                                                                                                                                                                                                                                                                                                                                                                                                                                                                                                                                                                                                                                                                                                                                                                                                                                                                                                                                                                                                                                                                                                                                                                                                                                                                                                                                                                                     | ne               |                  |                | \$110.8 |
| Other Cash business Inflows/Ir  | come      |                                                                                                                                                                                                                                                                                                                                                                                                                                                                                                                                                                                                                                                                                                                                                                                                                                                                                                                                                                                                                                                                                                                                                                                                                                                                                                                                                                                                                                                                                                                                                                                                                                                                                                                                                                                                                                                                                                                                                                                                                                                                                                                                | Loan Prin. Payments - T.D. & C.L   |                  | 11.908           | -                                                                                                                                                                                                                                                                                                                                                                                                                                                                                                                                                                                                                                                                                                                                                                                                                                                                                                                                                                                                                                                                                                                                                                                                                                                                                                                                                                                                                                                                                                                                                                                                                                                                                                                                                                                                                                                                                                                                                                                                                                                                                                                             |                  |                  |                | Accrual |
| Operating Loan Proceeds         | 50%       | 100 TO 10 | Breeding Livestock Asset Purcha    | ·                | 0                | Statemer                                                                                                                                                                                                                                                                                                                                                                                                                                                                                                                                                                                                                                                                                                                                                                                                                                                                                                                                                                                                                                                                                                                                                                                                                                                                                                                                                                                                                                                                                                                                                                                                                                                                                                                                                                                                                                                                                                                                                                                                                                                                                                                      | nt of Owner Ea   | uitv             |                |         |
| Loan Proceeds Capital Assets    | 2         |                                                                                                                                                                                                                                                                                                                                                                                                                                                                                                                                                                                                                                                                                                                                                                                                                                                                                                                                                                                                                                                                                                                                                                                                                                                                                                                                                                                                                                                                                                                                                                                                                                                                                                                                                                                                                                                                                                                                                                                                                                                                                                                                | Mach & Equip & Real Estate Purd    |                  | ō                |                                                                                                                                                                                                                                                                                                                                                                                                                                                                                                                                                                                                                                                                                                                                                                                                                                                                                                                                                                                                                                                                                                                                                                                                                                                                                                                                                                                                                                                                                                                                                                                                                                                                                                                                                                                                                                                                                                                                                                                                                                                                                                                               | a Net Worth (Co  |                  |                | 1.325.1 |
| Non-Business Inflows/Revenue    | 4         |                                                                                                                                                                                                                                                                                                                                                                                                                                                                                                                                                                                                                                                                                                                                                                                                                                                                                                                                                                                                                                                                                                                                                                                                                                                                                                                                                                                                                                                                                                                                                                                                                                                                                                                                                                                                                                                                                                                                                                                                                                                                                                                                | Owner withdrawals                  |                  | 100,000          | Net Incon                                                                                                                                                                                                                                                                                                                                                                                                                                                                                                                                                                                                                                                                                                                                                                                                                                                                                                                                                                                                                                                                                                                                                                                                                                                                                                                                                                                                                                                                                                                                                                                                                                                                                                                                                                                                                                                                                                                                                                                                                                                                                                                     |                  |                  | +              | 110.8   |
| Other Nonfarm Inflows           | 1         | 0                                                                                                                                                                                                                                                                                                                                                                                                                                                                                                                                                                                                                                                                                                                                                                                                                                                                                                                                                                                                                                                                                                                                                                                                                                                                                                                                                                                                                                                                                                                                                                                                                                                                                                                                                                                                                                                                                                                                                                                                                                                                                                                              | Cash Taxes Paid (Income & SS)      |                  | 0                |                                                                                                                                                                                                                                                                                                                                                                                                                                                                                                                                                                                                                                                                                                                                                                                                                                                                                                                                                                                                                                                                                                                                                                                                                                                                                                                                                                                                                                                                                                                                                                                                                                                                                                                                                                                                                                                                                                                                                                                                                                                                                                                               | ness Cash Infl   | lows             | +              | 110.0   |
| Other Nonfarm Inflows           |           | 4,77                                                                                                                                                                                                                                                                                                                                                                                                                                                                                                                                                                                                                                                                                                                                                                                                                                                                                                                                                                                                                                                                                                                                                                                                                                                                                                                                                                                                                                                                                                                                                                                                                                                                                                                                                                                                                                                                                                                                                                                                                                                                                                                           | Other Cash Outflows (Not Expens    | 385)             | o o              |                                                                                                                                                                                                                                                                                                                                                                                                                                                                                                                                                                                                                                                                                                                                                                                                                                                                                                                                                                                                                                                                                                                                                                                                                                                                                                                                                                                                                                                                                                                                                                                                                                                                                                                                                                                                                                                                                                                                                                                                                                                                                                                               | ithdrawals (Ca   | 734.74           | 2              | 100.0   |
| Total Cash Inflows              |           | \$816.910                                                                                                                                                                                                                                                                                                                                                                                                                                                                                                                                                                                                                                                                                                                                                                                                                                                                                                                                                                                                                                                                                                                                                                                                                                                                                                                                                                                                                                                                                                                                                                                                                                                                                                                                                                                                                                                                                                                                                                                                                                                                                                                      |                                    | Subtotal         | \$576.622        |                                                                                                                                                                                                                                                                                                                                                                                                                                                                                                                                                                                                                                                                                                                                                                                                                                                                                                                                                                                                                                                                                                                                                                                                                                                                                                                                                                                                                                                                                                                                                                                                                                                                                                                                                                                                                                                                                                                                                                                                                                                                                                                               | uation Change    |                  | +/-            | 100.0   |
| * T.D. = Term Debt. C.L. = Capi | tal Lassa | Ψ010.510                                                                                                                                                                                                                                                                                                                                                                                                                                                                                                                                                                                                                                                                                                                                                                                                                                                                                                                                                                                                                                                                                                                                                                                                                                                                                                                                                                                                                                                                                                                                                                                                                                                                                                                                                                                                                                                                                                                                                                                                                                                                                                                       | Operating Loan Prin. Payments      | Suntottii        | \$207.457        |                                                                                                                                                                                                                                                                                                                                                                                                                                                                                                                                                                                                                                                                                                                                                                                                                                                                                                                                                                                                                                                                                                                                                                                                                                                                                                                                                                                                                                                                                                                                                                                                                                                                                                                                                                                                                                                                                                                                                                                                                                                                                                                               | d Endina Net V   |                  | =              | 1.336.0 |
| 1.D Term Debt C.L Cabi          | uai Lease |                                                                                                                                                                                                                                                                                                                                                                                                                                                                                                                                                                                                                                                                                                                                                                                                                                                                                                                                                                                                                                                                                                                                                                                                                                                                                                                                                                                                                                                                                                                                                                                                                                                                                                                                                                                                                                                                                                                                                                                                                                                                                                                                | Total Cash Outflows                |                  | \$784.079        |                                                                                                                                                                                                                                                                                                                                                                                                                                                                                                                                                                                                                                                                                                                                                                                                                                                                                                                                                                                                                                                                                                                                                                                                                                                                                                                                                                                                                                                                                                                                                                                                                                                                                                                                                                                                                                                                                                                                                                                                                                                                                                                               |                  | orth (Cost/Mrkt) | _              | 1.336.0 |
|                                 |           |                                                                                                                                                                                                                                                                                                                                                                                                                                                                                                                                                                                                                                                                                                                                                                                                                                                                                                                                                                                                                                                                                                                                                                                                                                                                                                                                                                                                                                                                                                                                                                                                                                                                                                                                                                                                                                                                                                                                                                                                                                                                                                                                | Annual Net Cash Flow (never < z    | oro)             | 57.831           | Lepoited                                                                                                                                                                                                                                                                                                                                                                                                                                                                                                                                                                                                                                                                                                                                                                                                                                                                                                                                                                                                                                                                                                                                                                                                                                                                                                                                                                                                                                                                                                                                                                                                                                                                                                                                                                                                                                                                                                                                                                                                                                                                                                                      | Discrep          |                  |                | 1.330.0 |
|                                 |           |                                                                                                                                                                                                                                                                                                                                                                                                                                                                                                                                                                                                                                                                                                                                                                                                                                                                                                                                                                                                                                                                                                                                                                                                                                                                                                                                                                                                                                                                                                                                                                                                                                                                                                                                                                                                                                                                                                                                                                                                                                                                                                                                | Militial Net Casiff low thevel - 2 | 510)             | 37.031           | -                                                                                                                                                                                                                                                                                                                                                                                                                                                                                                                                                                                                                                                                                                                                                                                                                                                                                                                                                                                                                                                                                                                                                                                                                                                                                                                                                                                                                                                                                                                                                                                                                                                                                                                                                                                                                                                                                                                                                                                                                                                                                                                             | Disciep          | Jancy            |                |         |
|                                 |           |                                                                                                                                                                                                                                                                                                                                                                                                                                                                                                                                                                                                                                                                                                                                                                                                                                                                                                                                                                                                                                                                                                                                                                                                                                                                                                                                                                                                                                                                                                                                                                                                                                                                                                                                                                                                                                                                                                                                                                                                                                                                                                                                |                                    |                  |                  |                                                                                                                                                                                                                                                                                                                                                                                                                                                                                                                                                                                                                                                                                                                                                                                                                                                                                                                                                                                                                                                                                                                                                                                                                                                                                                                                                                                                                                                                                                                                                                                                                                                                                                                                                                                                                                                                                                                                                                                                                                                                                                                               |                  |                  |                |         |
|                                 |           |                                                                                                                                                                                                                                                                                                                                                                                                                                                                                                                                                                                                                                                                                                                                                                                                                                                                                                                                                                                                                                                                                                                                                                                                                                                                                                                                                                                                                                                                                                                                                                                                                                                                                                                                                                                                                                                                                                                                                                                                                                                                                                                                |                                    |                  |                  |                                                                                                                                                                                                                                                                                                                                                                                                                                                                                                                                                                                                                                                                                                                                                                                                                                                                                                                                                                                                                                                                                                                                                                                                                                                                                                                                                                                                                                                                                                                                                                                                                                                                                                                                                                                                                                                                                                                                                                                                                                                                                                                               |                  | Save, L          | oad I          | Dalata  |
|                                 |           |                                                                                                                                                                                                                                                                                                                                                                                                                                                                                                                                                                                                                                                                                                                                                                                                                                                                                                                                                                                                                                                                                                                                                                                                                                                                                                                                                                                                                                                                                                                                                                                                                                                                                                                                                                                                                                                                                                                                                                                                                                                                                                                                |                                    |                  |                  |                                                                                                                                                                                                                                                                                                                                                                                                                                                                                                                                                                                                                                                                                                                                                                                                                                                                                                                                                                                                                                                                                                                                                                                                                                                                                                                                                                                                                                                                                                                                                                                                                                                                                                                                                                                                                                                                                                                                                                                                                                                                                                                               |                  | Save, L          | .uau, i        | Delete  |
|                                 |           |                                                                                                                                                                                                                                                                                                                                                                                                                                                                                                                                                                                                                                                                                                                                                                                                                                                                                                                                                                                                                                                                                                                                                                                                                                                                                                                                                                                                                                                                                                                                                                                                                                                                                                                                                                                                                                                                                                                                                                                                                                                                                                                                |                                    |                  |                  |                                                                                                                                                                                                                                                                                                                                                                                                                                                                                                                                                                                                                                                                                                                                                                                                                                                                                                                                                                                                                                                                                                                                                                                                                                                                                                                                                                                                                                                                                                                                                                                                                                                                                                                                                                                                                                                                                                                                                                                                                                                                                                                               |                  |                  |                |         |
|                                 |           |                                                                                                                                                                                                                                                                                                                                                                                                                                                                                                                                                                                                                                                                                                                                                                                                                                                                                                                                                                                                                                                                                                                                                                                                                                                                                                                                                                                                                                                                                                                                                                                                                                                                                                                                                                                                                                                                                                                                                                                                                                                                                                                                |                                    |                  |                  |                                                                                                                                                                                                                                                                                                                                                                                                                                                                                                                                                                                                                                                                                                                                                                                                                                                                                                                                                                                                                                                                                                                                                                                                                                                                                                                                                                                                                                                                                                                                                                                                                                                                                                                                                                                                                                                                                                                                                                                                                                                                                                                               |                  |                  |                |         |
|                                 |           |                                                                                                                                                                                                                                                                                                                                                                                                                                                                                                                                                                                                                                                                                                                                                                                                                                                                                                                                                                                                                                                                                                                                                                                                                                                                                                                                                                                                                                                                                                                                                                                                                                                                                                                                                                                                                                                                                                                                                                                                                                                                                                                                |                                    |                  |                  |                                                                                                                                                                                                                                                                                                                                                                                                                                                                                                                                                                                                                                                                                                                                                                                                                                                                                                                                                                                                                                                                                                                                                                                                                                                                                                                                                                                                                                                                                                                                                                                                                                                                                                                                                                                                                                                                                                                                                                                                                                                                                                                               |                  |                  |                |         |
| Crop Name                       | WW-Fall   | low Corn-Dryl                                                                                                                                                                                                                                                                                                                                                                                                                                                                                                                                                                                                                                                                                                                                                                                                                                                                                                                                                                                                                                                                                                                                                                                                                                                                                                                                                                                                                                                                                                                                                                                                                                                                                                                                                                                                                                                                                                                                                                                                                                                                                                                  | and IrrCornNorth Fallow            | Unused           | Unused           | Unused                                                                                                                                                                                                                                                                                                                                                                                                                                                                                                                                                                                                                                                                                                                                                                                                                                                                                                                                                                                                                                                                                                                                                                                                                                                                                                                                                                                                                                                                                                                                                                                                                                                                                                                                                                                                                                                                                                                                                                                                                                                                                                                        | Unused           | Unused           | Unuse          | ed      |
| Crop Name                       |           |                                                                                                                                                                                                                                                                                                                                                                                                                                                                                                                                                                                                                                                                                                                                                                                                                                                                                                                                                                                                                                                                                                                                                                                                                                                                                                                                                                                                                                                                                                                                                                                                                                                                                                                                                                                                                                                                                                                                                                                                                                                                                                                                |                                    |                  |                  | -                                                                                                                                                                                                                                                                                                                                                                                                                                                                                                                                                                                                                                                                                                                                                                                                                                                                                                                                                                                                                                                                                                                                                                                                                                                                                                                                                                                                                                                                                                                                                                                                                                                                                                                                                                                                                                                                                                                                                                                                                                                                                                                             |                  |                  |                |         |
| Crop Name<br>Price Per Unit     | \$5.75    | 5 \$4.00                                                                                                                                                                                                                                                                                                                                                                                                                                                                                                                                                                                                                                                                                                                                                                                                                                                                                                                                                                                                                                                                                                                                                                                                                                                                                                                                                                                                                                                                                                                                                                                                                                                                                                                                                                                                                                                                                                                                                                                                                                                                                                                       |                                    | Unused<br>\$0.00 | Unused<br>\$0.00 | Unused<br>\$0.00                                                                                                                                                                                                                                                                                                                                                                                                                                                                                                                                                                                                                                                                                                                                                                                                                                                                                                                                                                                                                                                                                                                                                                                                                                                                                                                                                                                                                                                                                                                                                                                                                                                                                                                                                                                                                                                                                                                                                                                                                                                                                                              | Unused<br>\$0.00 | Unused<br>\$0.00 | Unuse<br>\$0.0 | 00      |